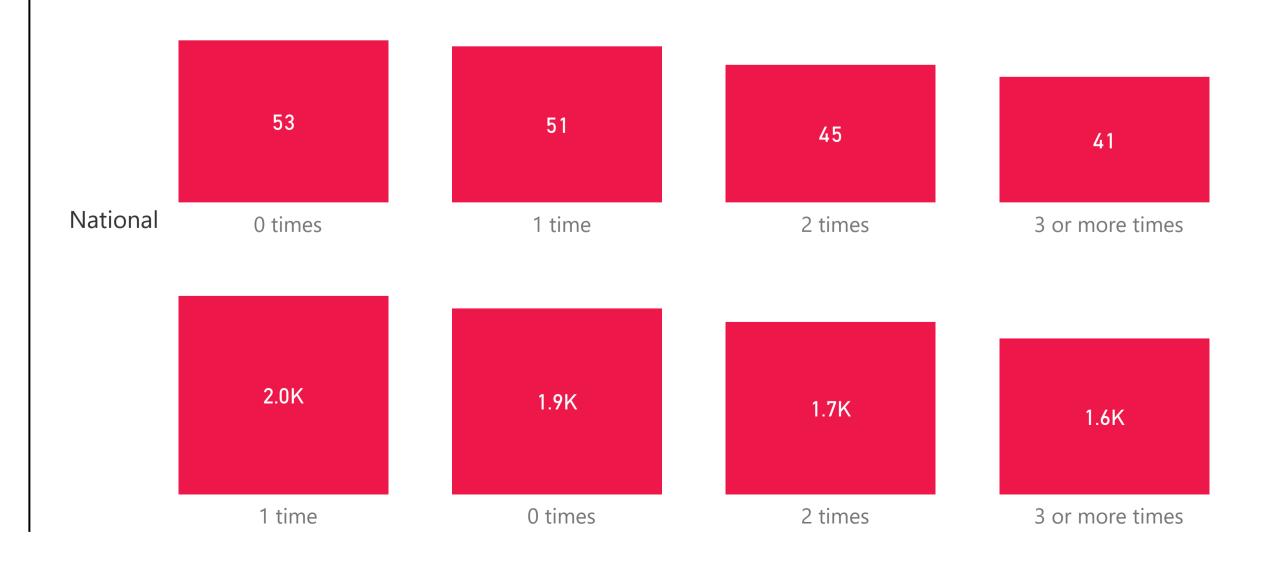

#### In the past 24 hours, how many times did you eat snacks from ve...

**Physical Activity & Sports Team Participation** 

| AFFILIATE |          |  |
|-----------|----------|--|
| All       | <b>\</b> |  |

YEAR
2024

SURVEY TYPE

All

Thinking back over the past year, did you play on a sports team?

Affiliate

**National** 

On how many days in the last week, did you exercise?