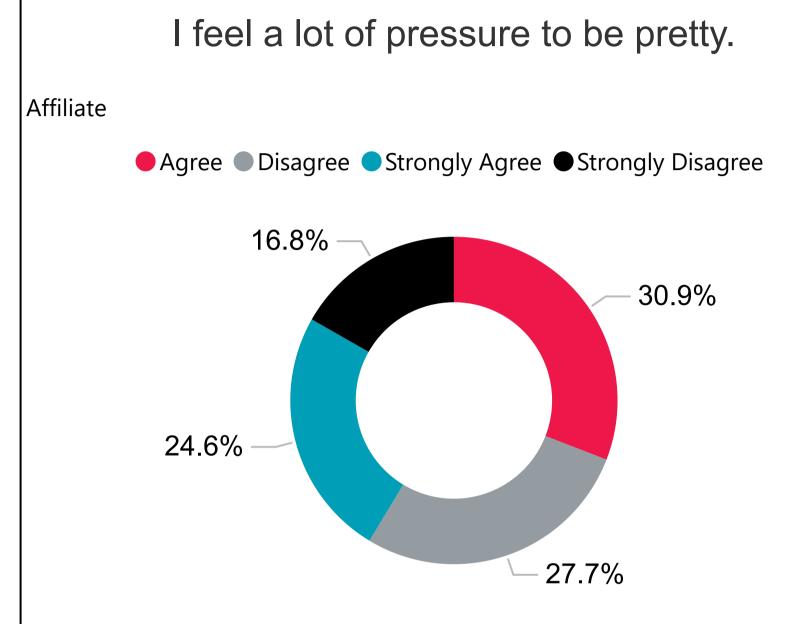

#### **Mental Health - Part 1**

AFFILIATE

All

your family

If you were feeling very sad, stressed, or depressed, would you...

adult at Girls Inc.