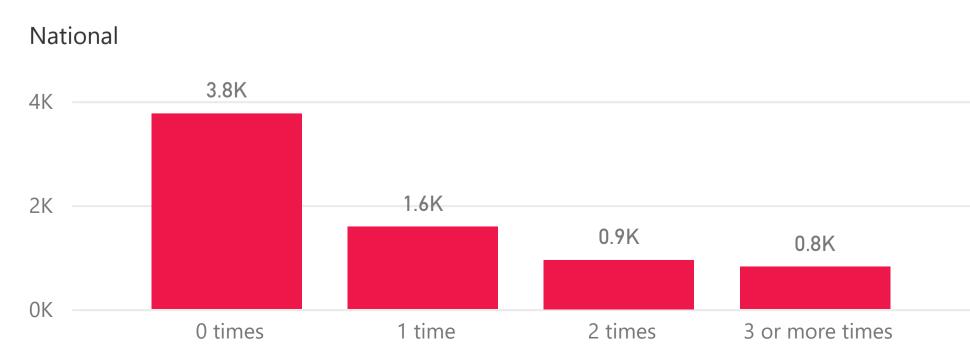

YEAR
2024

SURVEY TYPE

All

Thinking back over the past year, did you play on a sports team?

Affiliate

**National** 

On how many days in the last week, did you exercise?