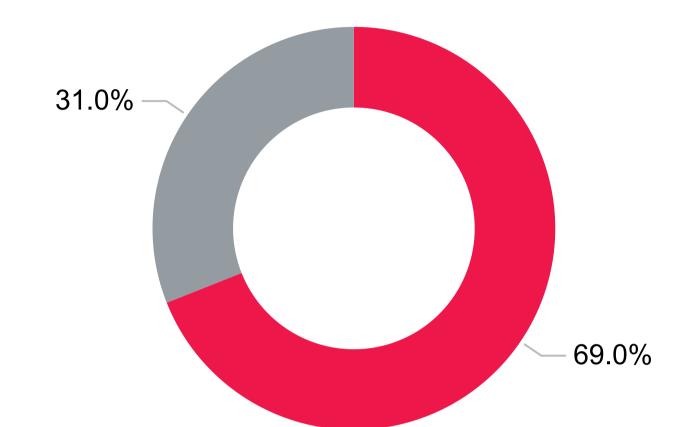

YEAR
2024

SURVEY TYPE

All

Thinking back over the past year, did you play on a sports team?

Affiliate

**National** 

On how many days in the last week, did you exercise?