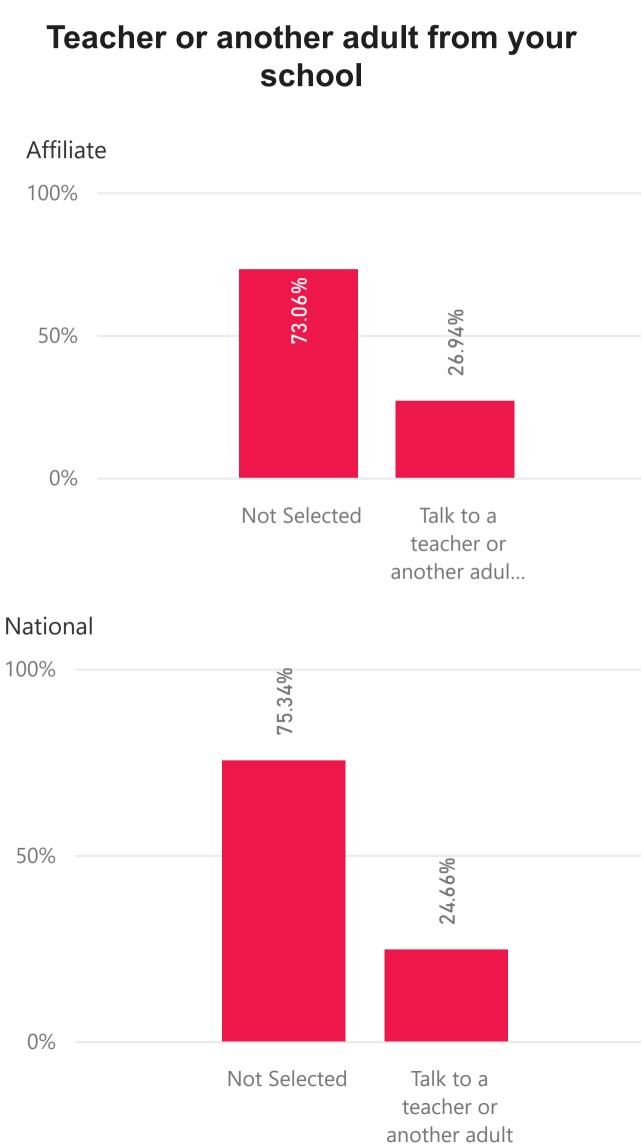

#### **Mental Health - Part 1**

AFFILIATE

All

your family

If you were feeling very sad, stressed, or depressed, would you...

adult at Girls Inc.

# YEAR 2024 SURVEY TYPE All

from your sch...