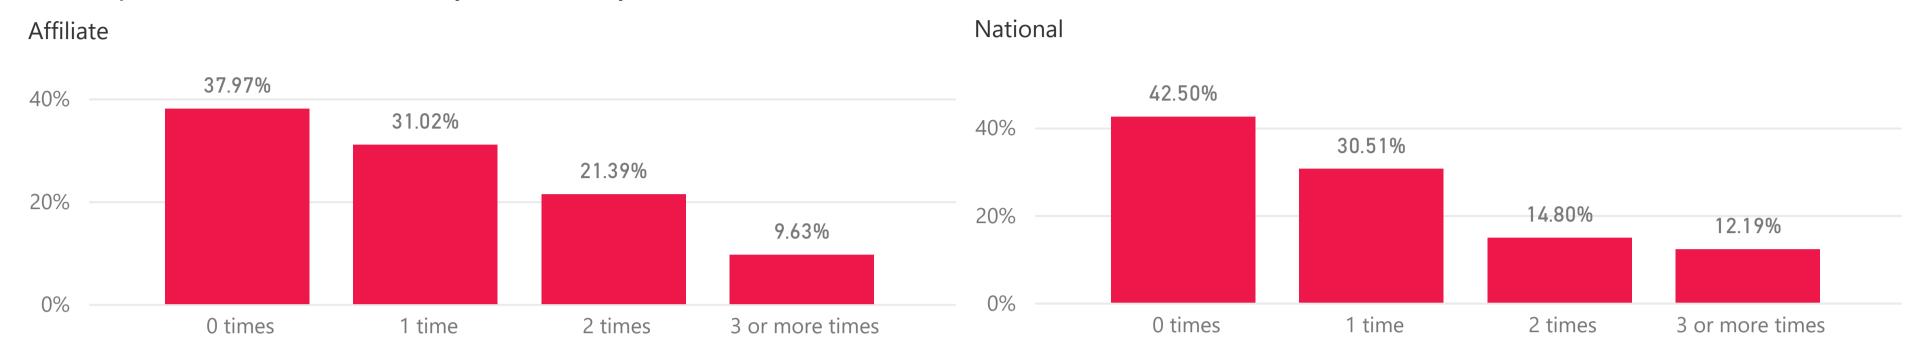

#### In the past 24 hours, how many times did you eat snacks from ve...

**Physical Activity & Sports Team Participation** 

| AFFILIATE |          |  |
|-----------|----------|--|
| All       | <b>\</b> |  |