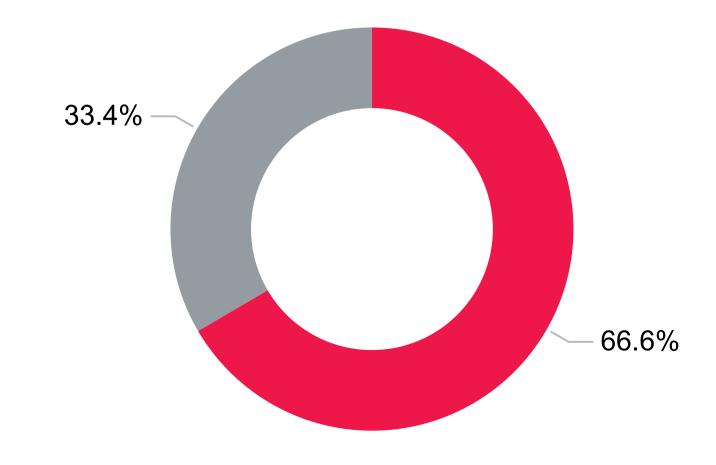

YEAR
2024

SURVEY TYPE

All

Thinking back over the past year, did you play on a sports team?

Affiliate

**National** 

On how many days in the last week, did you exercise?