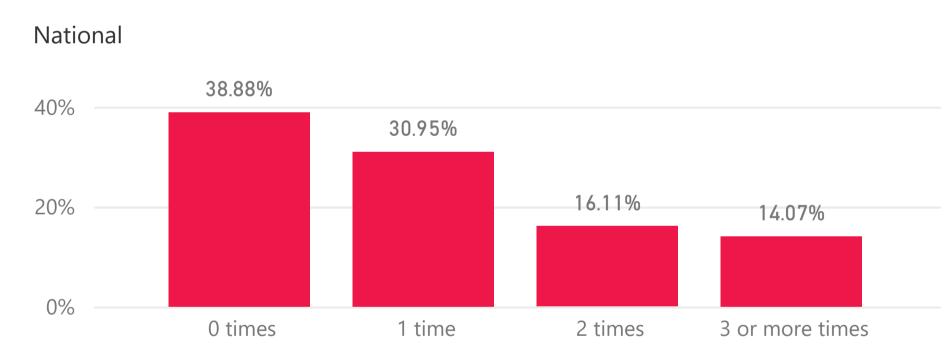

YEAR
2024

SURVEY TYPE

All

Thinking back over the past year, did you play on a sports team?

Affiliate

**National** 

On how many days in the last week, did you exercise?