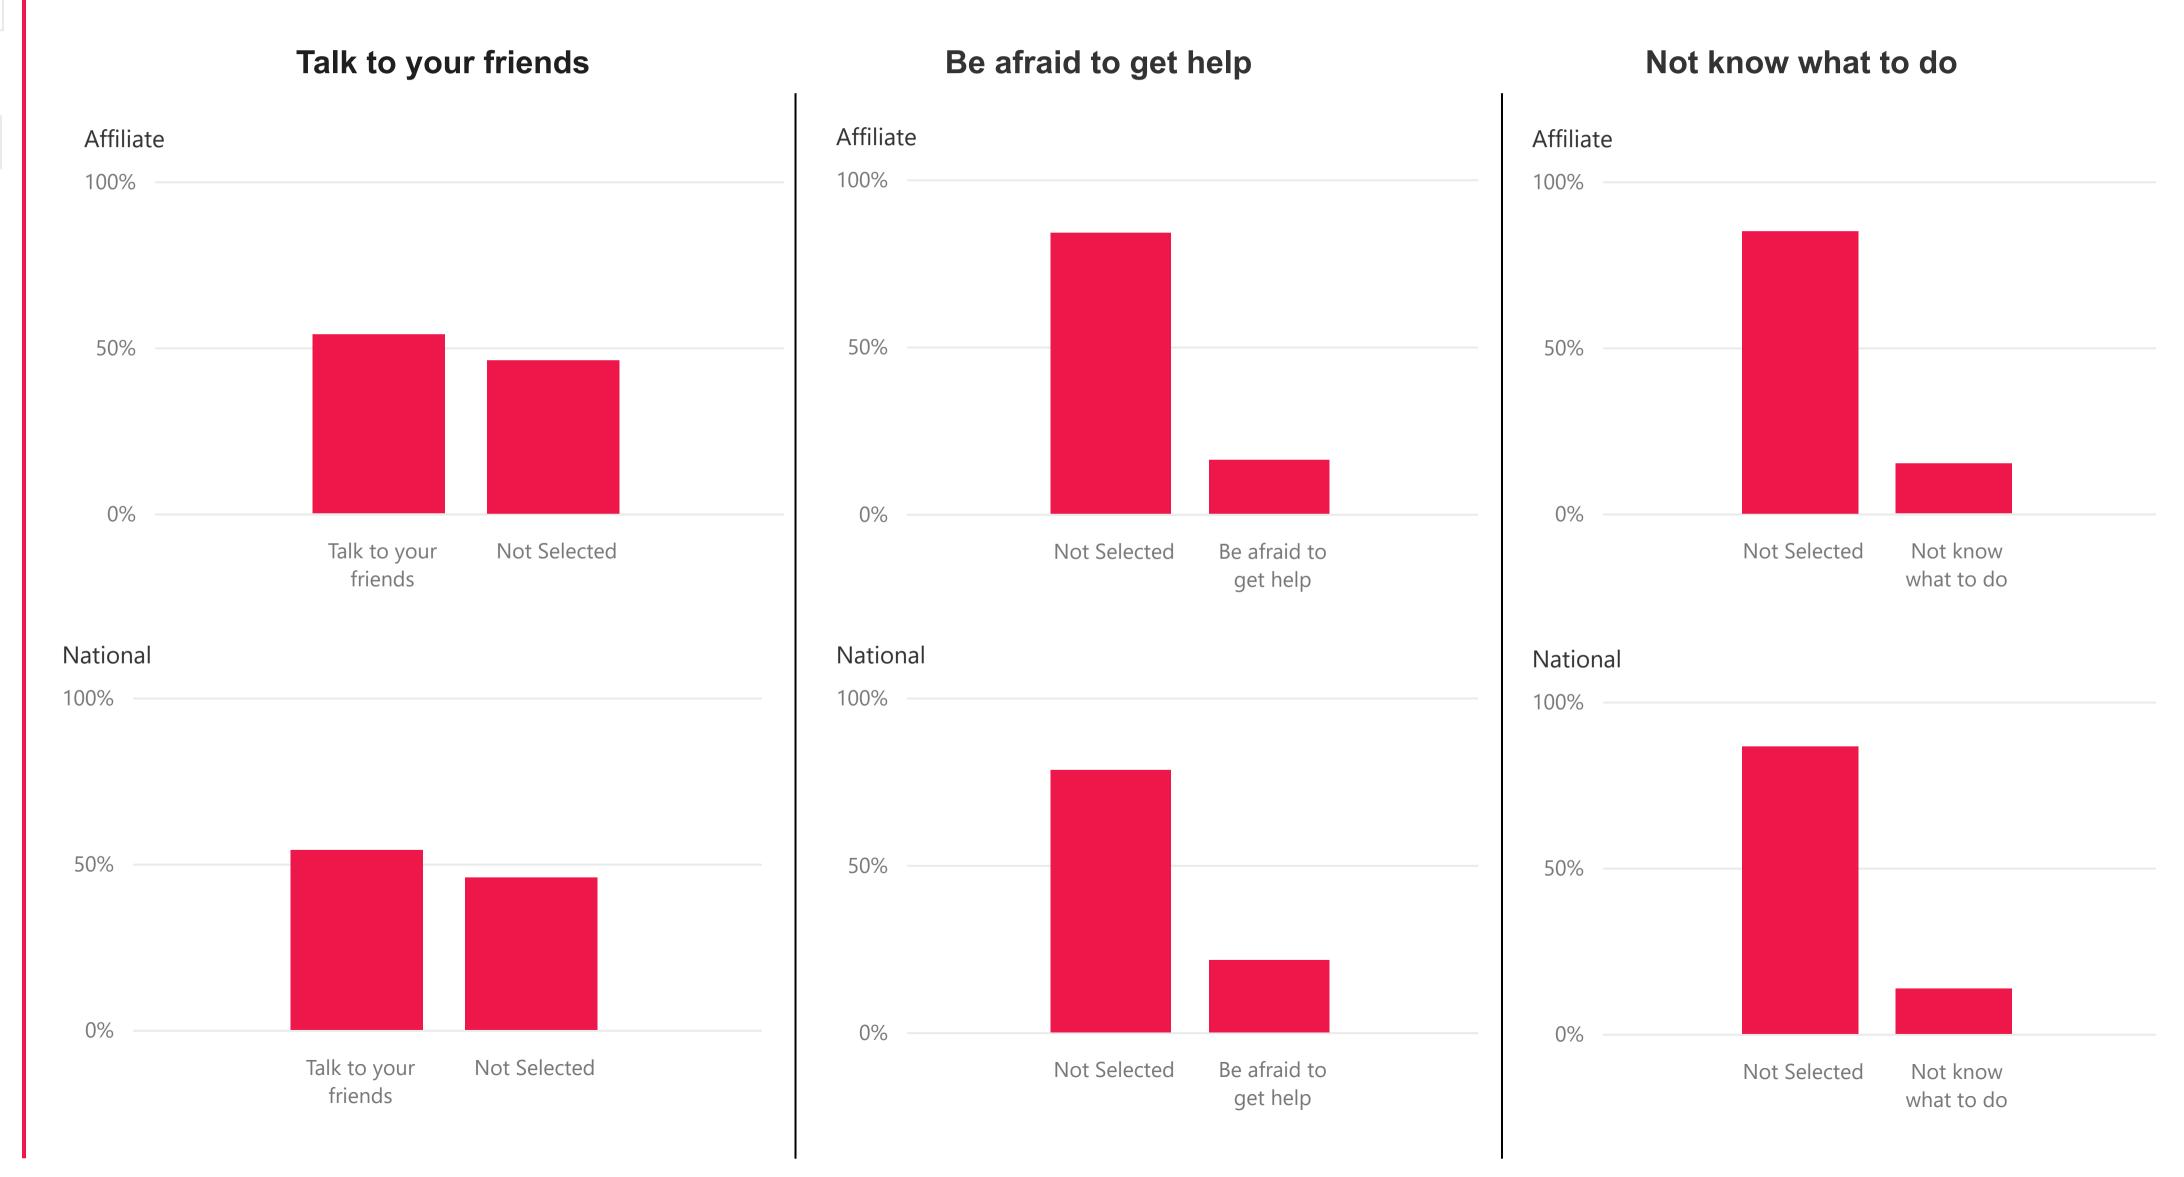

#### **Mental Health - Part 1**

AFFILIATE

All

your family

If you were feeling very sad, stressed, or depressed, would you...

adult at Girls Inc.

#### **SURVEY TYPE**

All

YEAR

2024

**SURVEY TYPE** 

All

If you were feeling very sad, stressed, or depressed, would you...