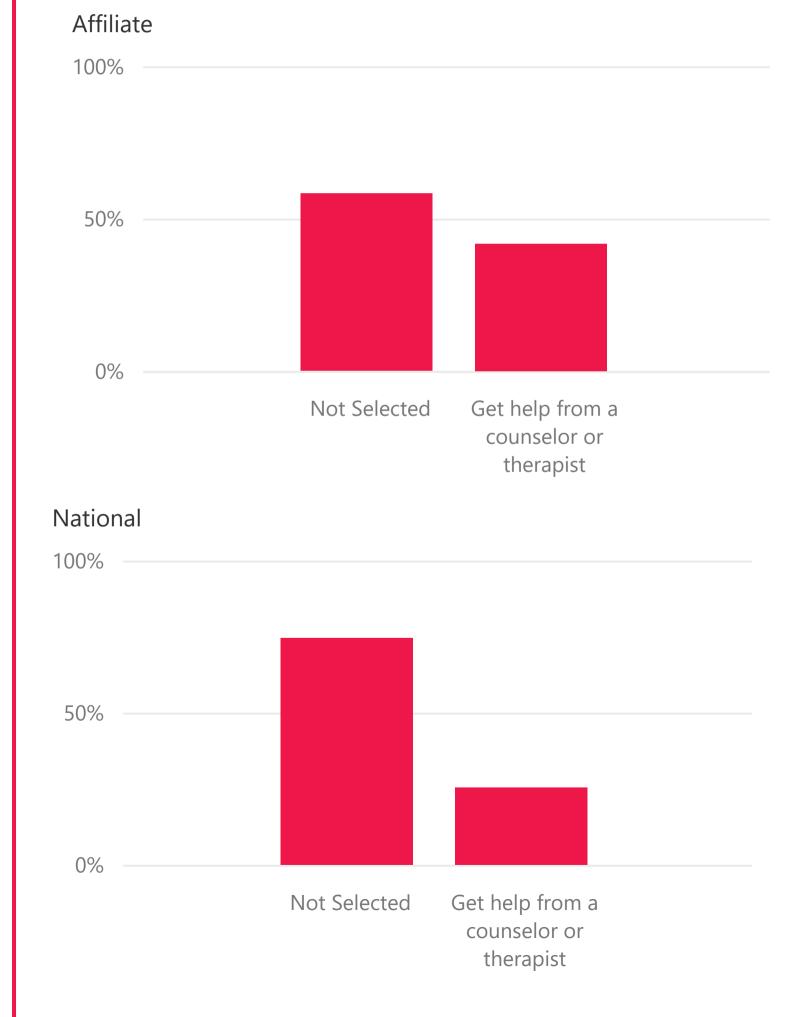

#### **Mental Health - Part 1**

AFFILIATE

All

your family

If you were feeling very sad, stressed, or depressed, would you...

adult at Girls Inc.

#### **SURVEY TYPE**

All

YEAR

2024

**SURVEY TYPE** 

All

If you were feeling very sad, stressed, or depressed, would you...

#### Affiliate

**AFFILIATE** 

All