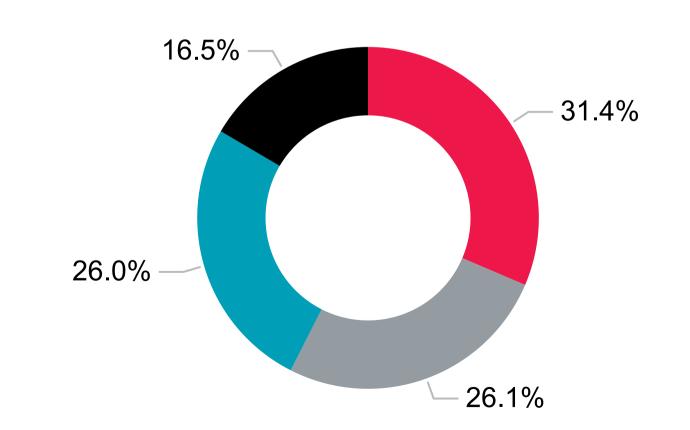

ng?





2024











In the past 24 hours, how many times did you eat fruit?

Affiliate



In the past 24 hours, how many times did you eat vegetables?

Affiliate





## **Healthy Diet - Part 2**

# **AFFILIATE**

YEAR

2024  $\vee$ 

**SURVEY TYPE** 

All  $\vee$ 





All

#### In the past 24 hours, how many times did you eat a meal or sn...





#### In the past 24 hours, how many times did you eat snacks from ve...







**Physical Activity & Sports Team Participation** 

| AFFILIATE |          |  |
|-----------|----------|--|
| All       | <b>\</b> |  |

YEAR
2024

SURVEY TYPE

All

Thinking back over the past year, did you play on a sports team?

Affiliate



**National** 



On how many days in the last week, did you exercise?



# YEAR 2024 SURVEY TYPE All









National





#### **Mental Health - Part 1**

AFFILIATE

All

your family

If you were feeling very sad, stressed, or depressed, would you...

adult at Girls Inc.

# YEAR 2024 SURVEY TYPE All





from your sch...



#### **Mental Health - Part 2**

| AFFILIATE |        |
|-----------|--------|
| All       | $\vee$ |

#### YEAR

2024

#### **SURVEY TYPE**

All





YEAR

2024

**SURVEY TYPE** 

All



If you were feeling very sad, stressed, or depressed, would you...





#### Affiliate





**AFFILIATE** 

All

## During the past 30 days, how often was your mental health not good?

National