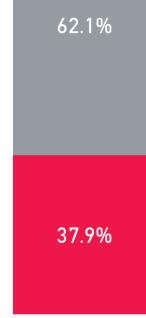

## Healthy Diet - Part 1

Did you eat breakfast this morning?

2024

In the past 24 hours, how many times did you eat fruit?

Affiliate

In the past 24 hours, how many times did you eat vegetables?

Affiliate