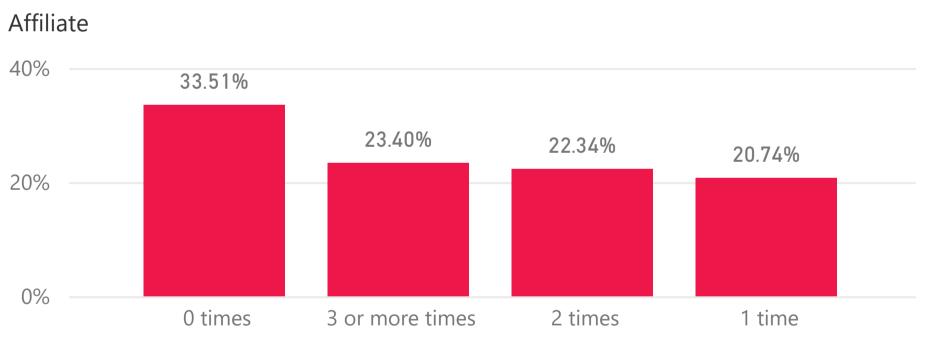

## Healthy Diet - Part 1

Did you eat breakfast this morning?

2024

In the past 24 hours, how many times did you eat fruit?

Affiliate

In the past 24 hours, how many times did you eat vegetables?

Affiliate