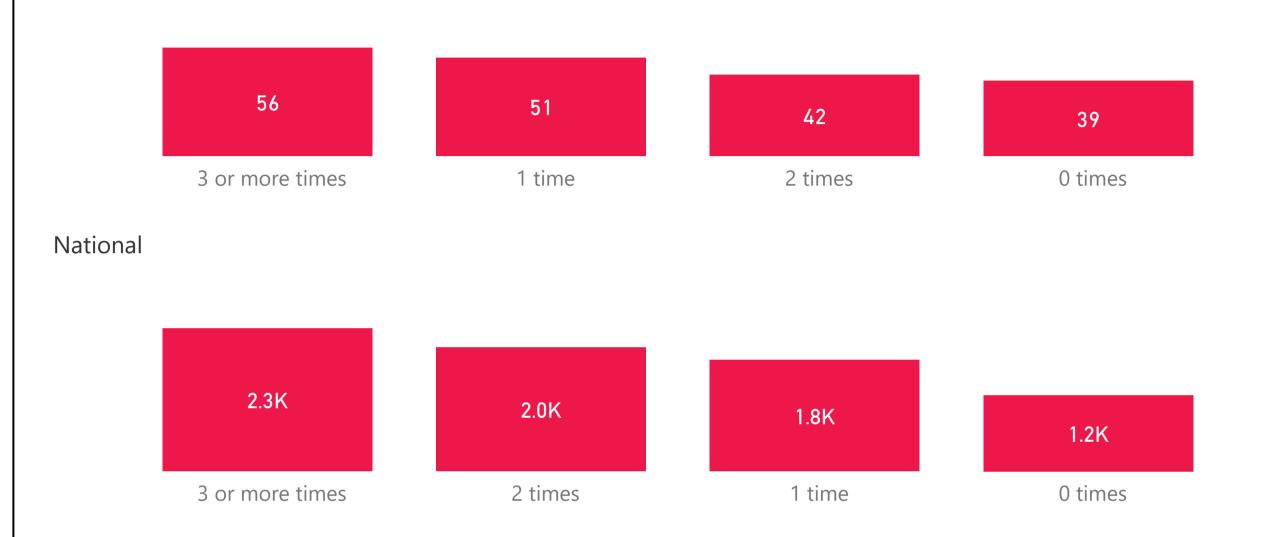

## Healthy Diet - Part 1

Did you eat breakfast this morning?

2024

In the past 24 hours, how many times did you eat fruit?

Affiliate

In the past 24 hours, how many times did you eat vegetables?

Affiliate