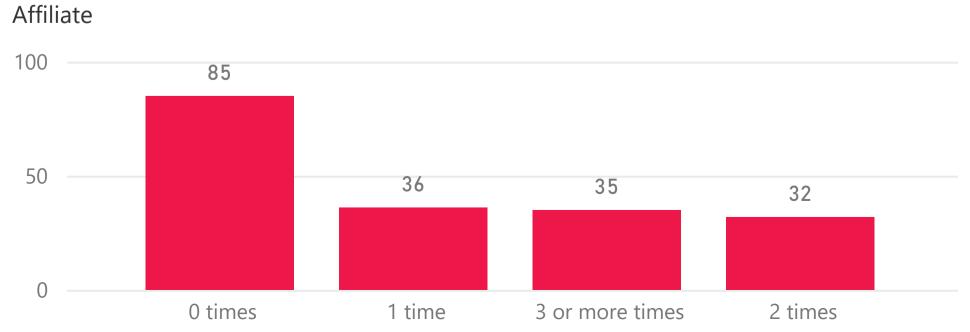

## Healthy Diet - Part 1

Did you eat breakfast this morning?

2024

In the past 24 hours, how many times did you eat fruit?

Affiliate

In the past 24 hours, how many times did you eat vegetables?

Affiliate