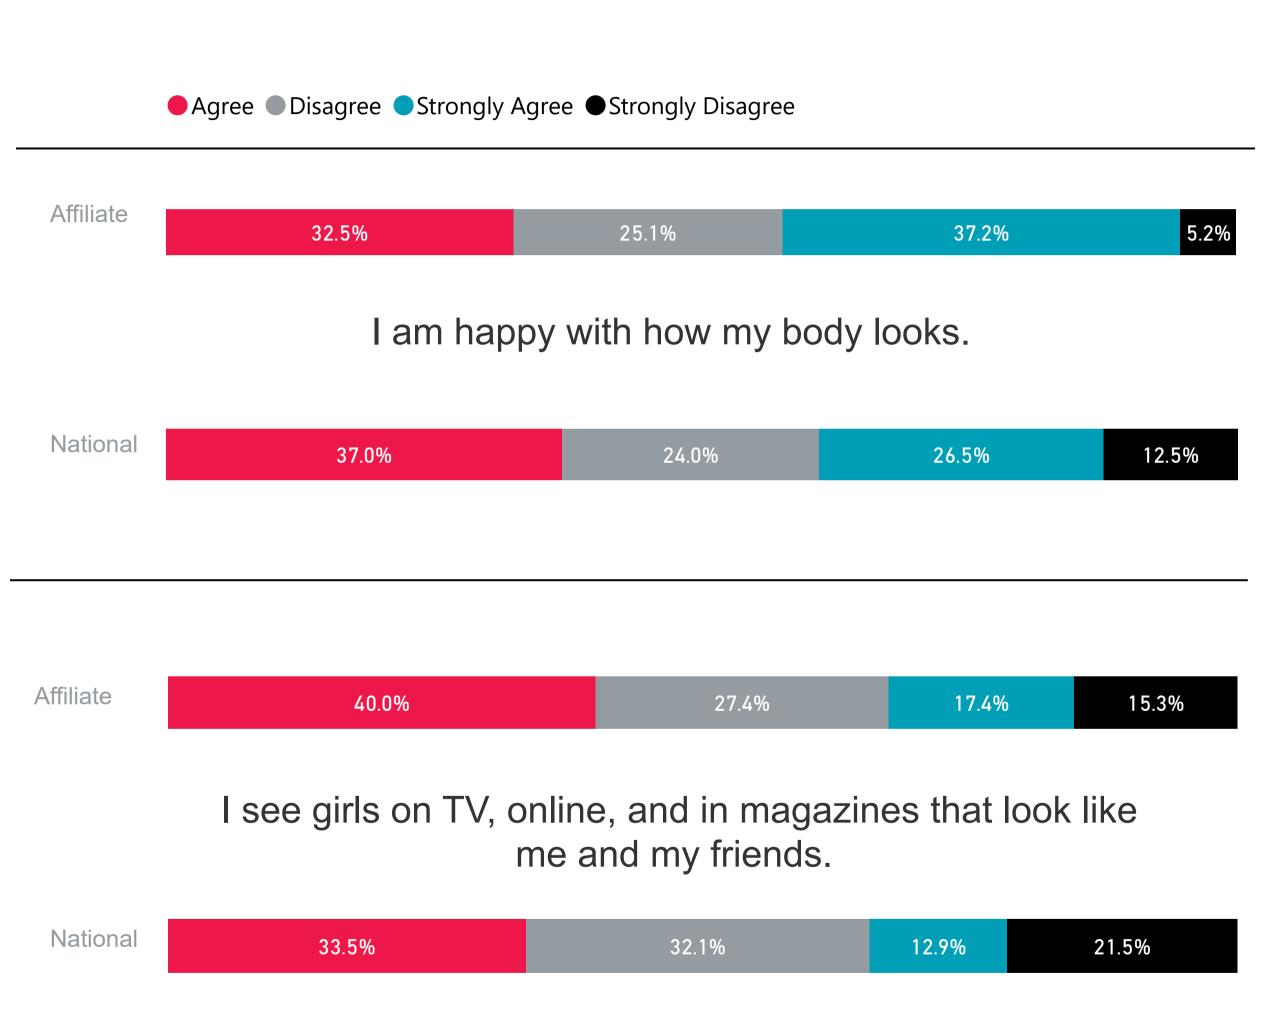

#### **Mental Health - Part 1**

AFFILIATE

All

your family

If you were feeling very sad, stressed, or depressed, would you...

adult at Girls Inc.