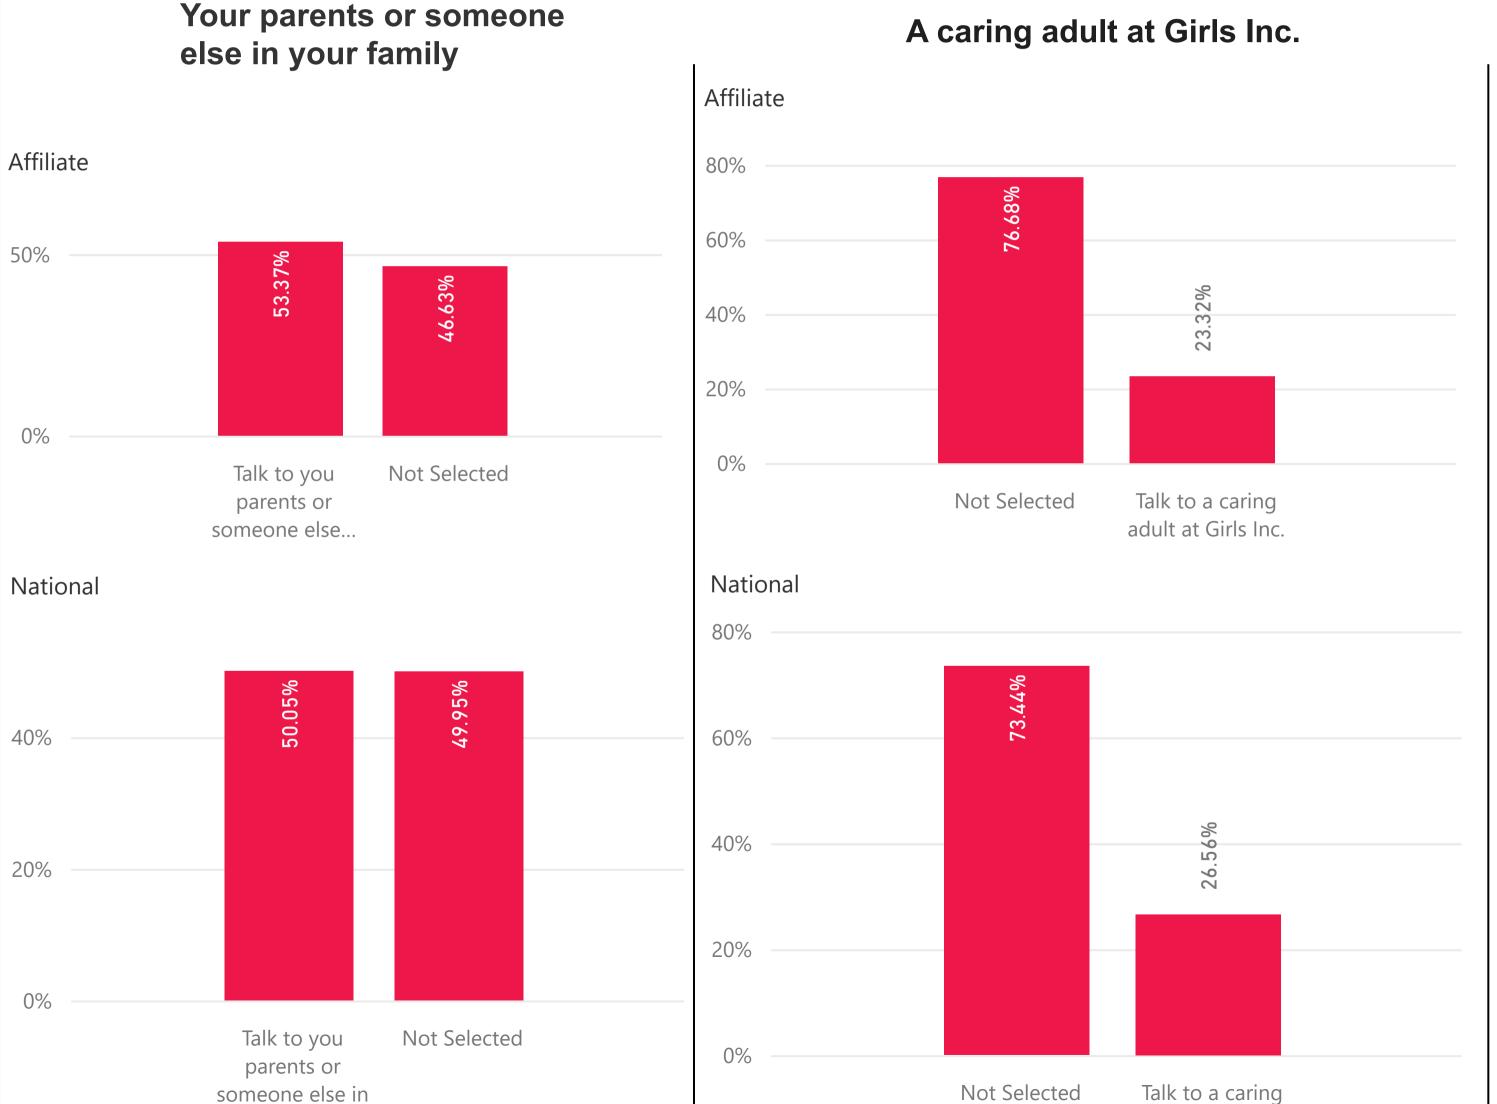

#### **Mental Health - Part 1**

AFFILIATE

All

your family

If you were feeling very sad, stressed, or depressed, would you...

adult at Girls Inc.