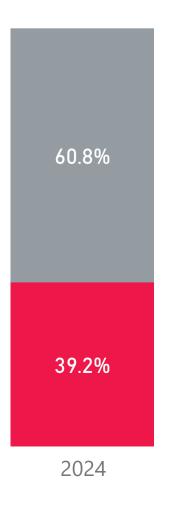

## Healthy Diet - Part 1

Did you eat breakfast this morning?

2024

In the past 24 hours, how many times did you eat fruit?

Affiliate

In the past 24 hours, how many times did you eat vegetables?

Affiliate