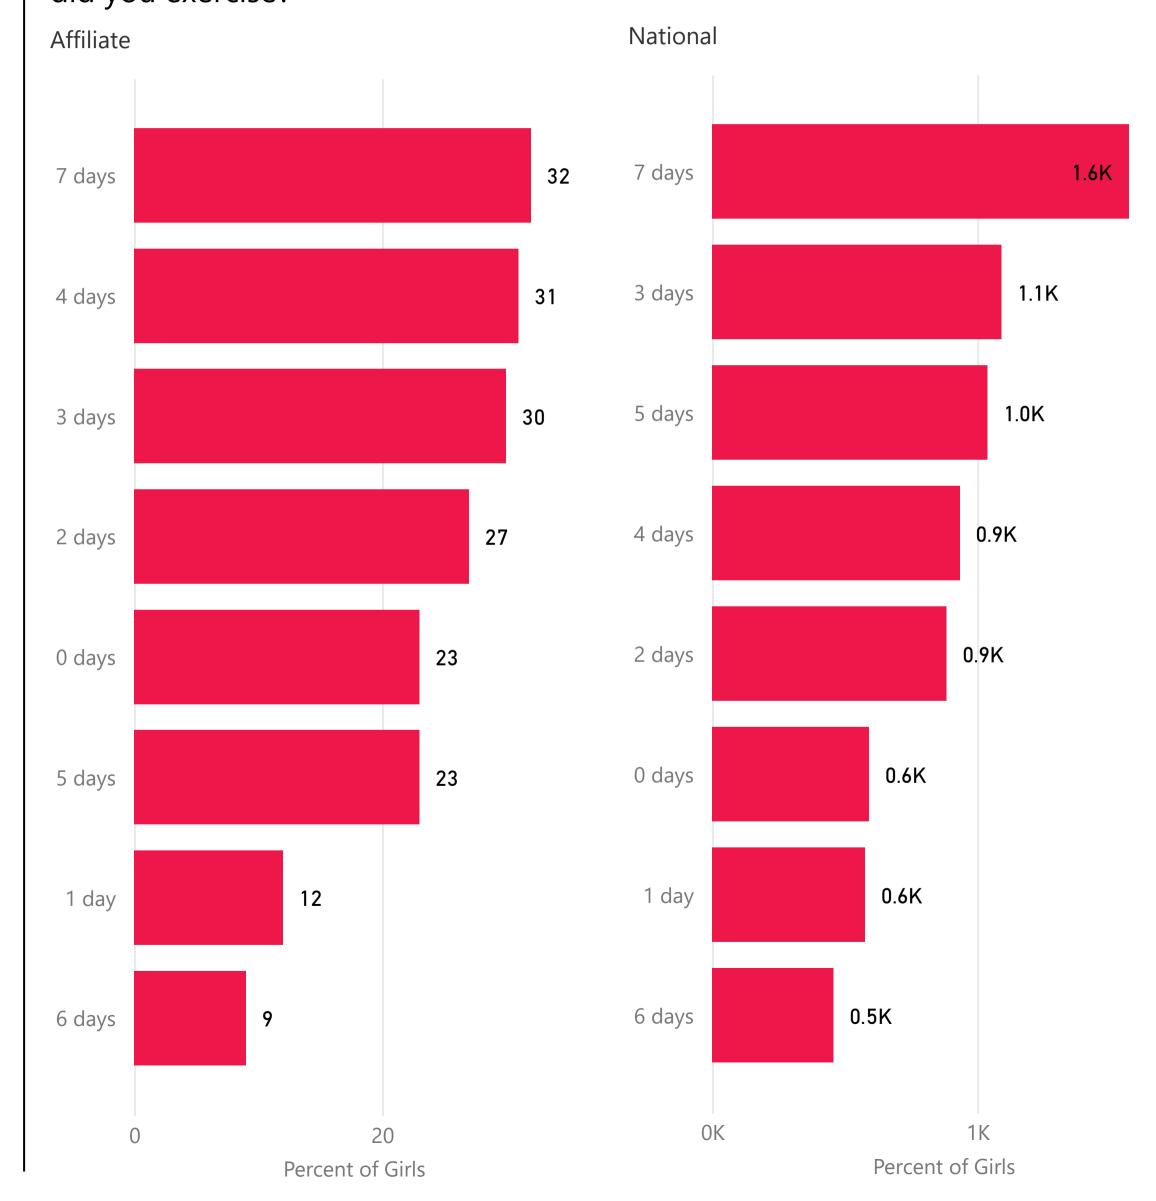

YEAR
2024

SURVEY TYPE

All

Thinking back over the past year, did you play on a sports team?

Affiliate

**National** 

On how many days in the last week, did you exercise?