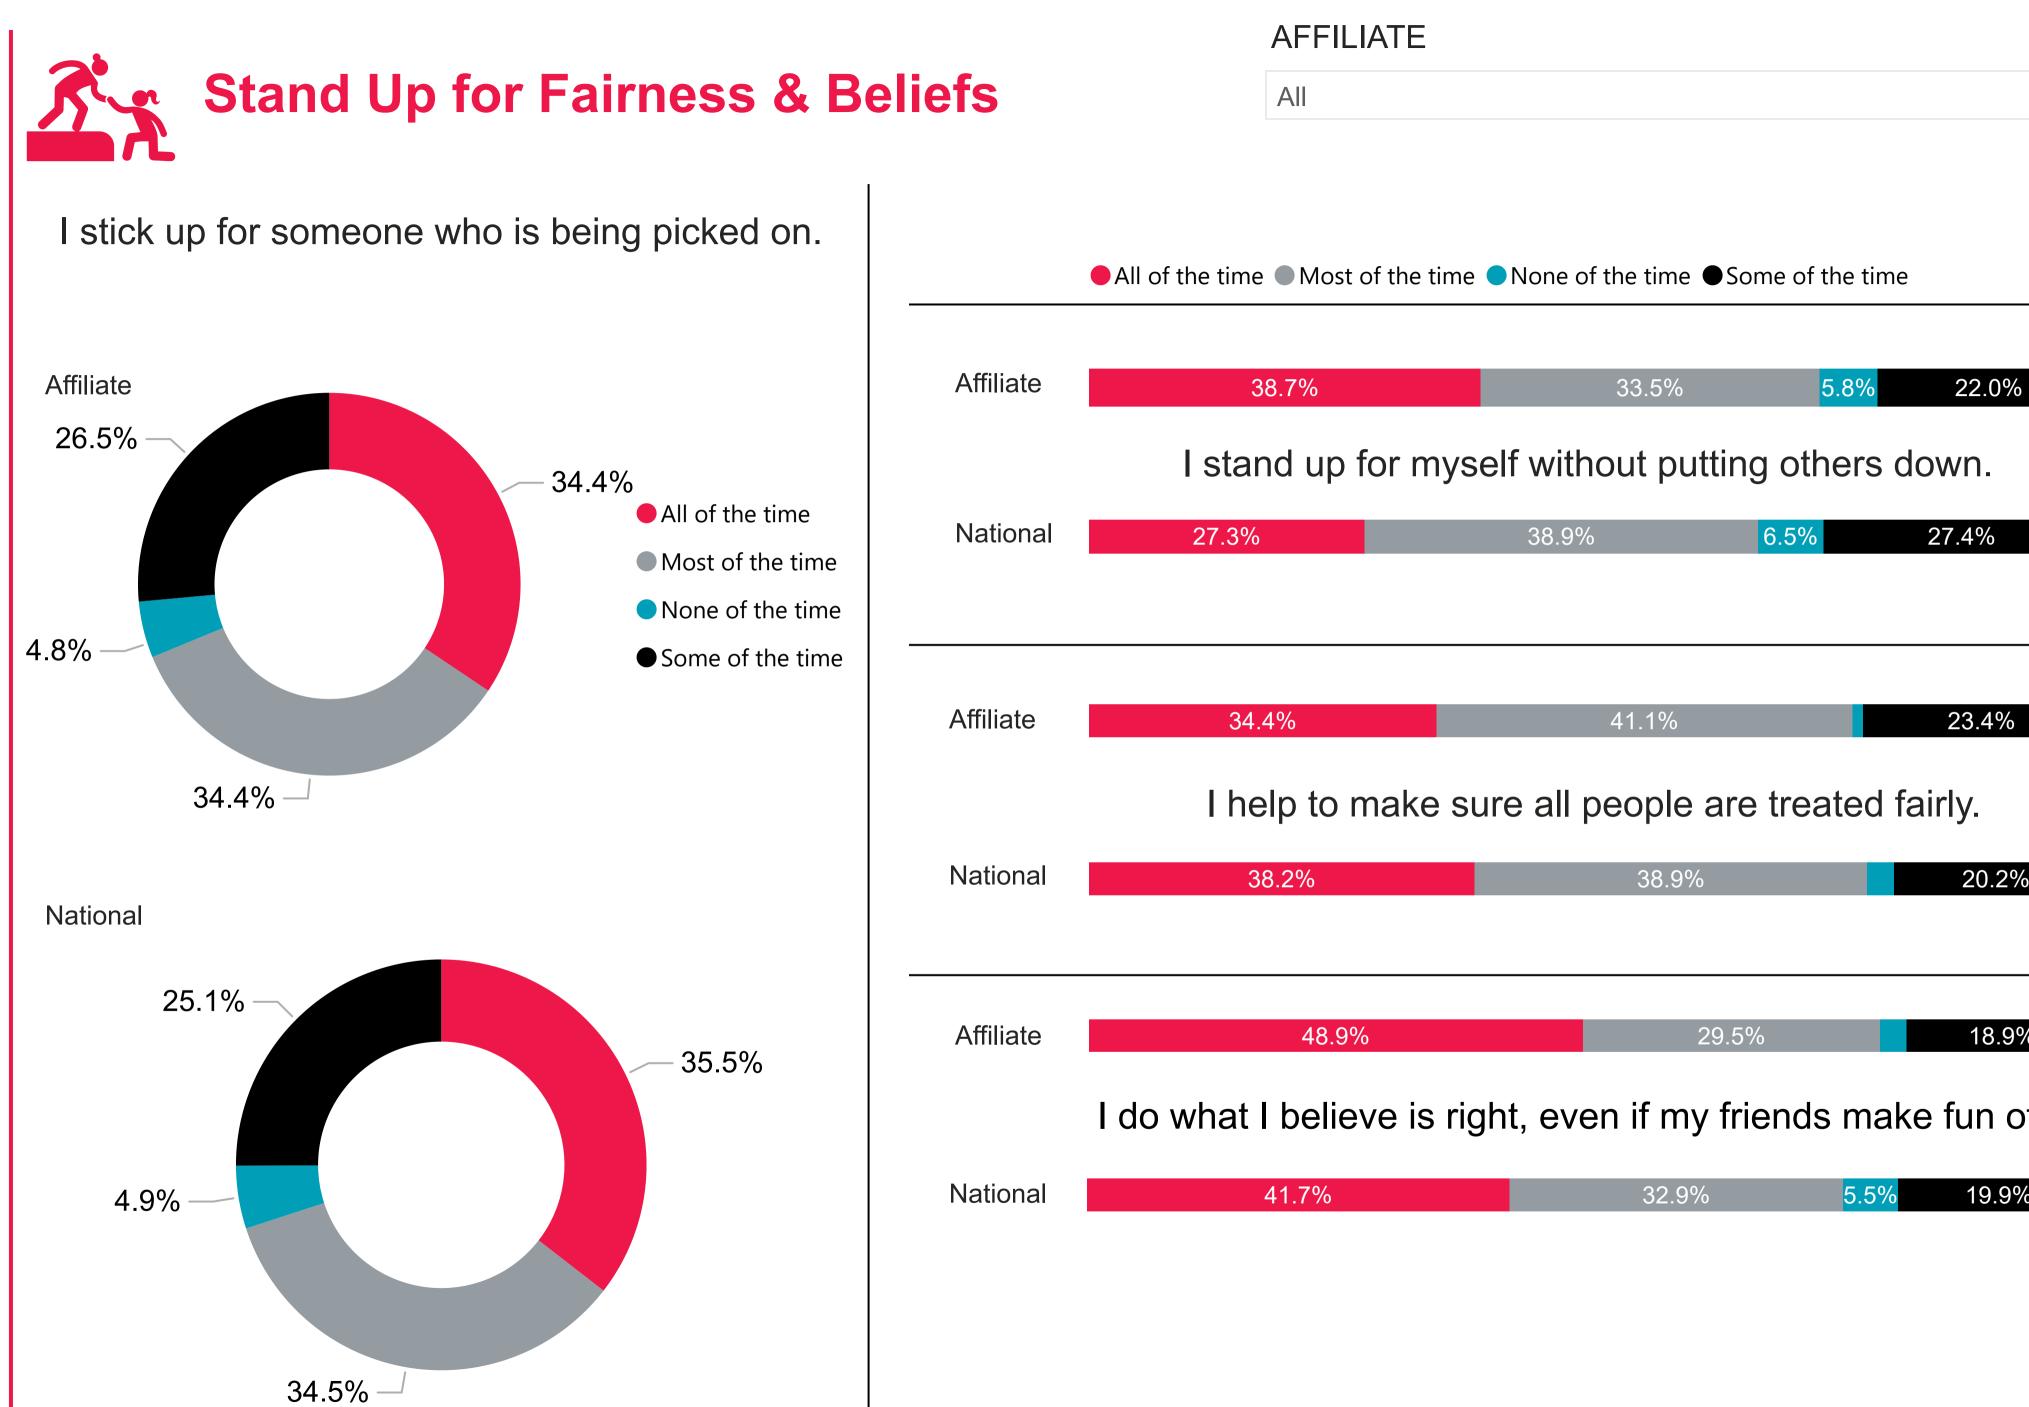

-|------|--|
| ood at lea | ading others to | reach a g  | joal. |      |  |
|            |                 | 14.0%      | 27.2% | 3.8% |  |
|            |                 |            |       |      |  |
|            |                 |            |       |      |  |
|            | 16.7%           |            | 35.4% | 4.7% |  |
| r kids my  | age think of m  | e as a lea | der.  |      |  |
|            | 20.8%           |            | 27.3% | 5.9% |  |
|            |                 |            |       |      |  |
|            |                 |            |       |      |  |
|            |                 |            | 56.5% |      |  |
| Girls lik  | e me can be le  | aders.     |       |      |  |
| 5.6%       |                 | Ę          | 54.0% |      |  |

 $\sim$ 

# BOLD



# SURVEY TYPE

YEAR

All

| All | $\sim$ |  |
|-----|--------|--|
|     |        |  |

|       | $\checkmark$ |
|-------|--------------|
|       |              |
|       |              |
|       |              |
|       |              |
|       |              |
|       |              |
|       |              |
|       |              |
|       |              |
|       |              |
|       |              |
|       |              |
|       |              |
|       |              |
|       |              |
|       |              |
| 6     |              |
|       |              |
|       |              |
| 0/    |              |
| %     |              |
| of me |              |
|       | •            |
| %     |              |
|       | •            |



#### YEAR

All  $\checkmark$ 

 $