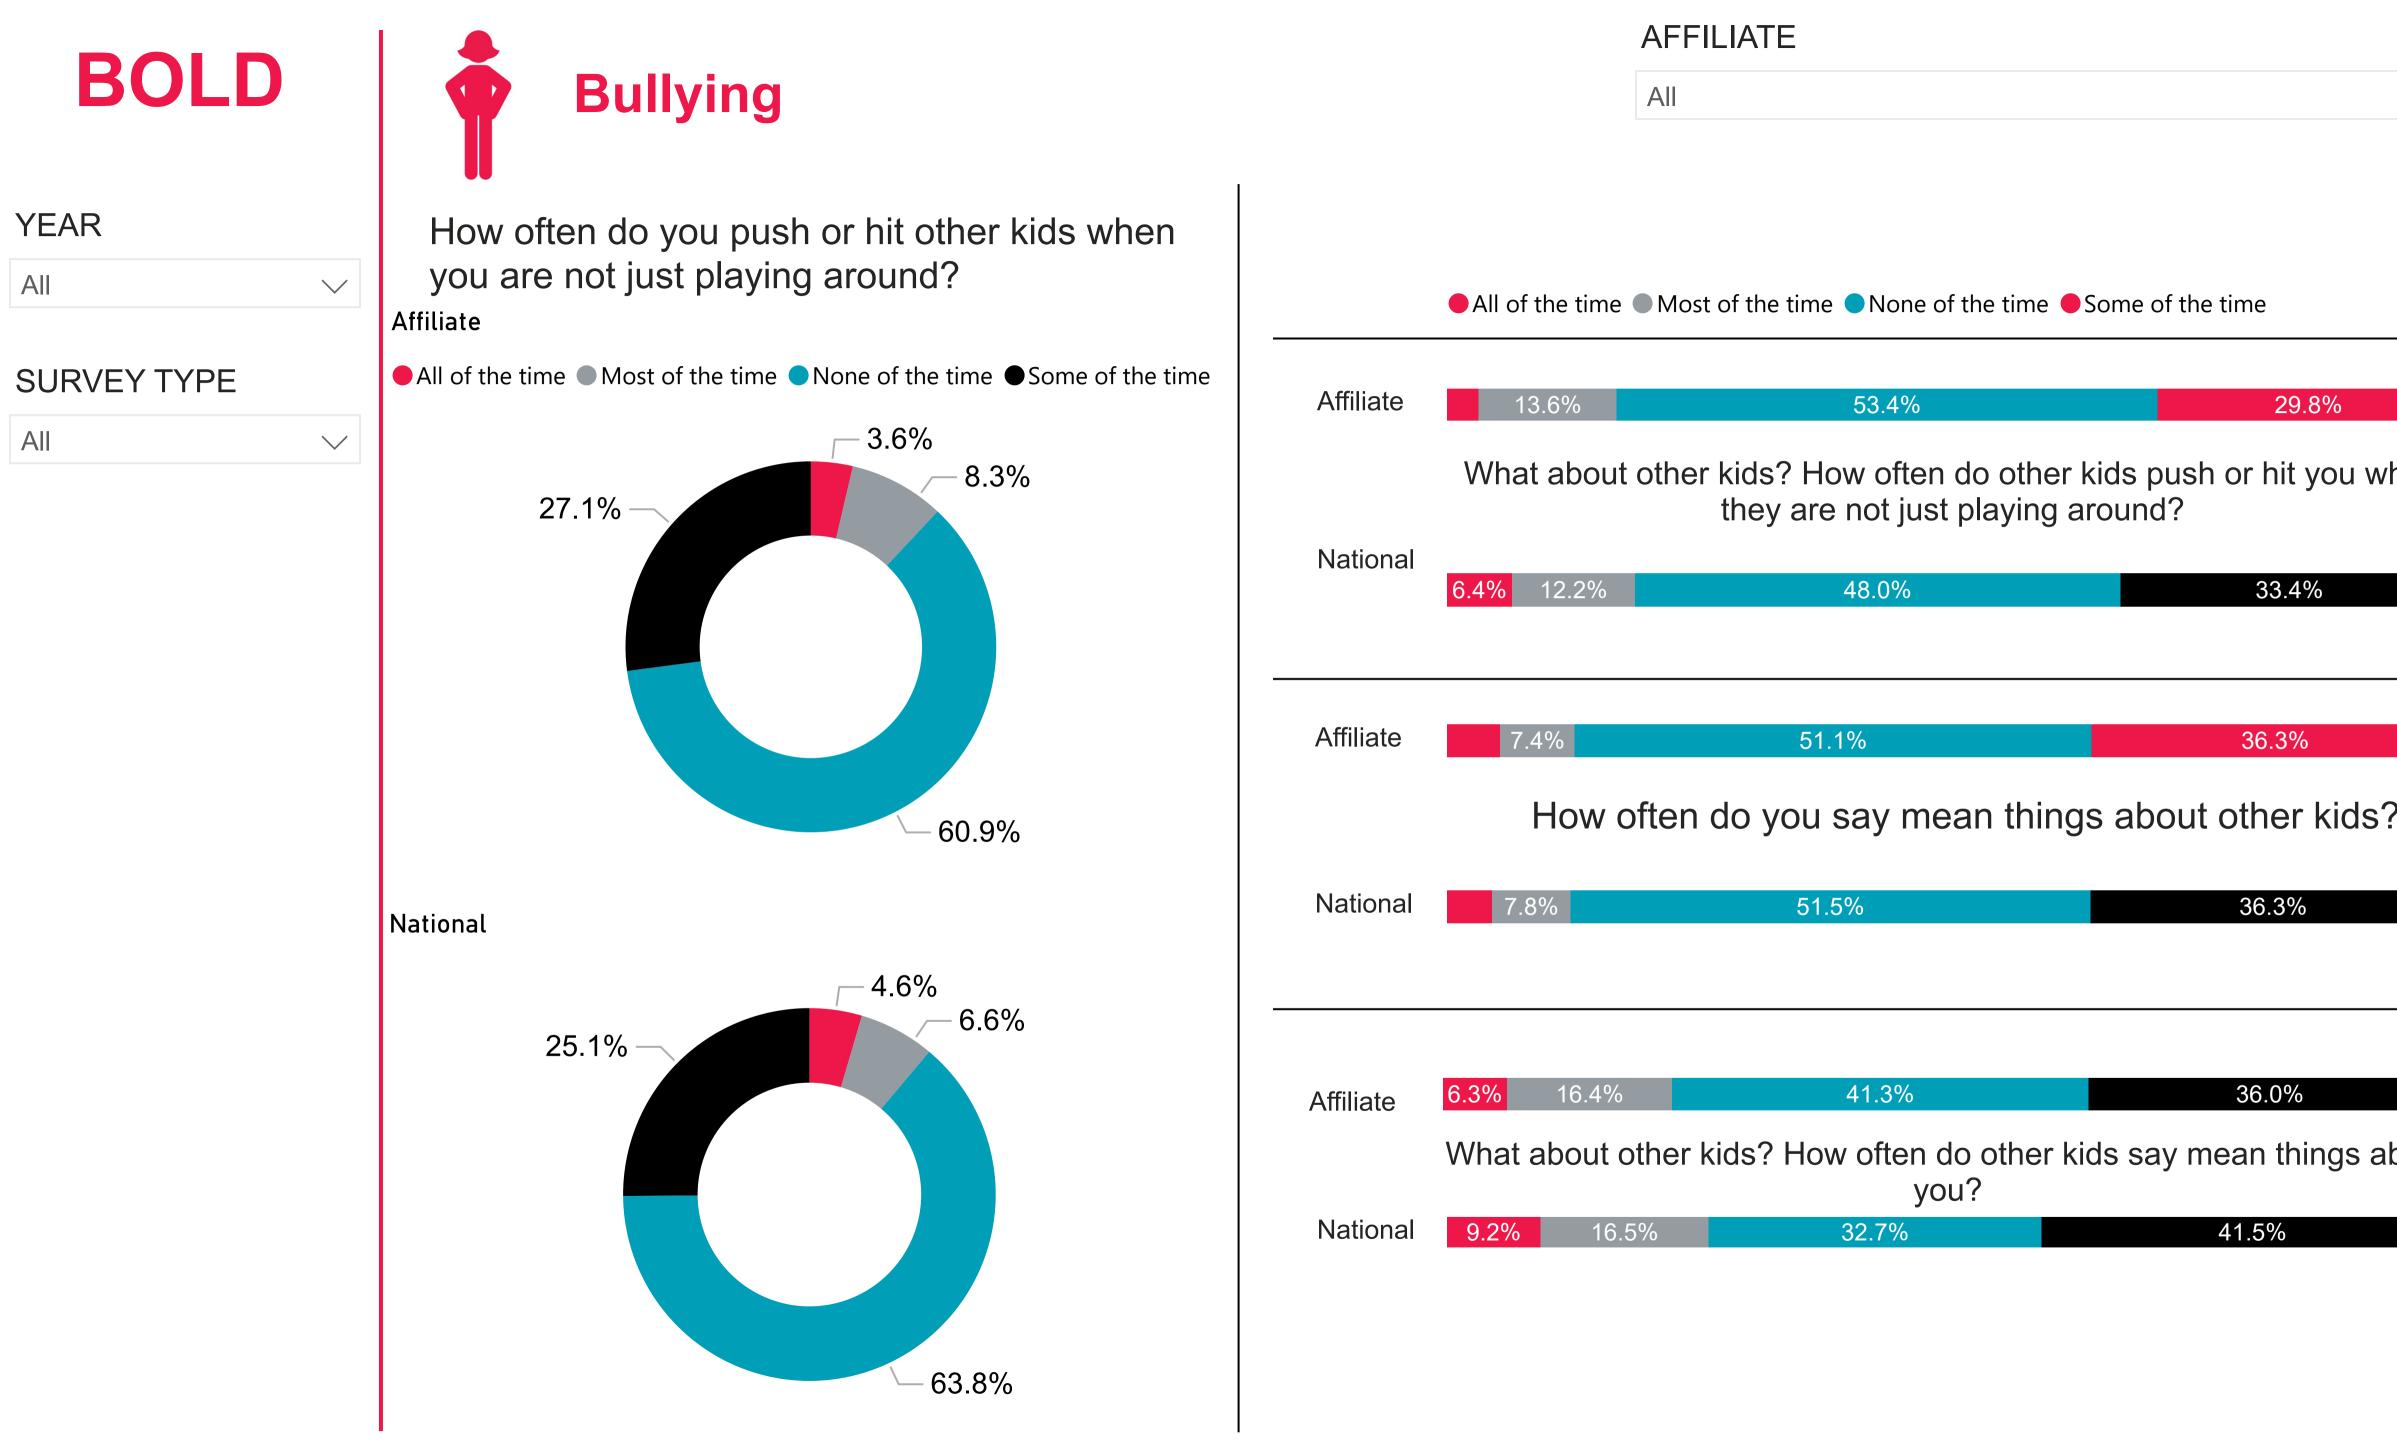

| BOLD        | Ability to "Bounce Ba   | ck" / R      |
|-------------|-------------------------|--------------|
| YEAR        |                         |              |
| All         |                         |              |
| SURVEY TYPE |                         |              |
| All         |                         |              |
|             | All of the time Most of | the time 🔵 N |
|             | Affiliate               | 43.5%        |
|             | National                | 40.9%        |
|             |                         |              |
|             |                         |              |
|             |                         |              |
|             |                         |              |
|             |                         |              |
|             |                         |              |

All

None of the time • Some of the time

35.1% 20.4% I do my best even when things get tough.

37.7%

 $\sim$ 

|          | I |  |
|----------|---|--|
|          |   |  |
|          |   |  |
|          |   |  |
| hen      |   |  |
|          |   |  |
|          |   |  |
|          |   |  |
|          |   |  |
|          |   |  |
|          |   |  |
|          |   |  |
|          |   |  |
|          |   |  |
|          |   |  |
|          |   |  |
|          | 1 |  |
|          |   |  |
|          |   |  |
|          |   |  |
| <b>२</b> |   |  |
| :        |   |  |
|          |   |  |
|          |   |  |
|          |   |  |
|          |   |  |
|          |   |  |
|          |   |  |
|          |   |  |
|          |   |  |
|          |   |  |
|          |   |  |
|          |   |  |
|          |   |  |
|          |   |  |
|          |   |  |
|          |   |  |
| bout     |   |  |
|          |   |  |
|          |   |  |
|          |   |  |