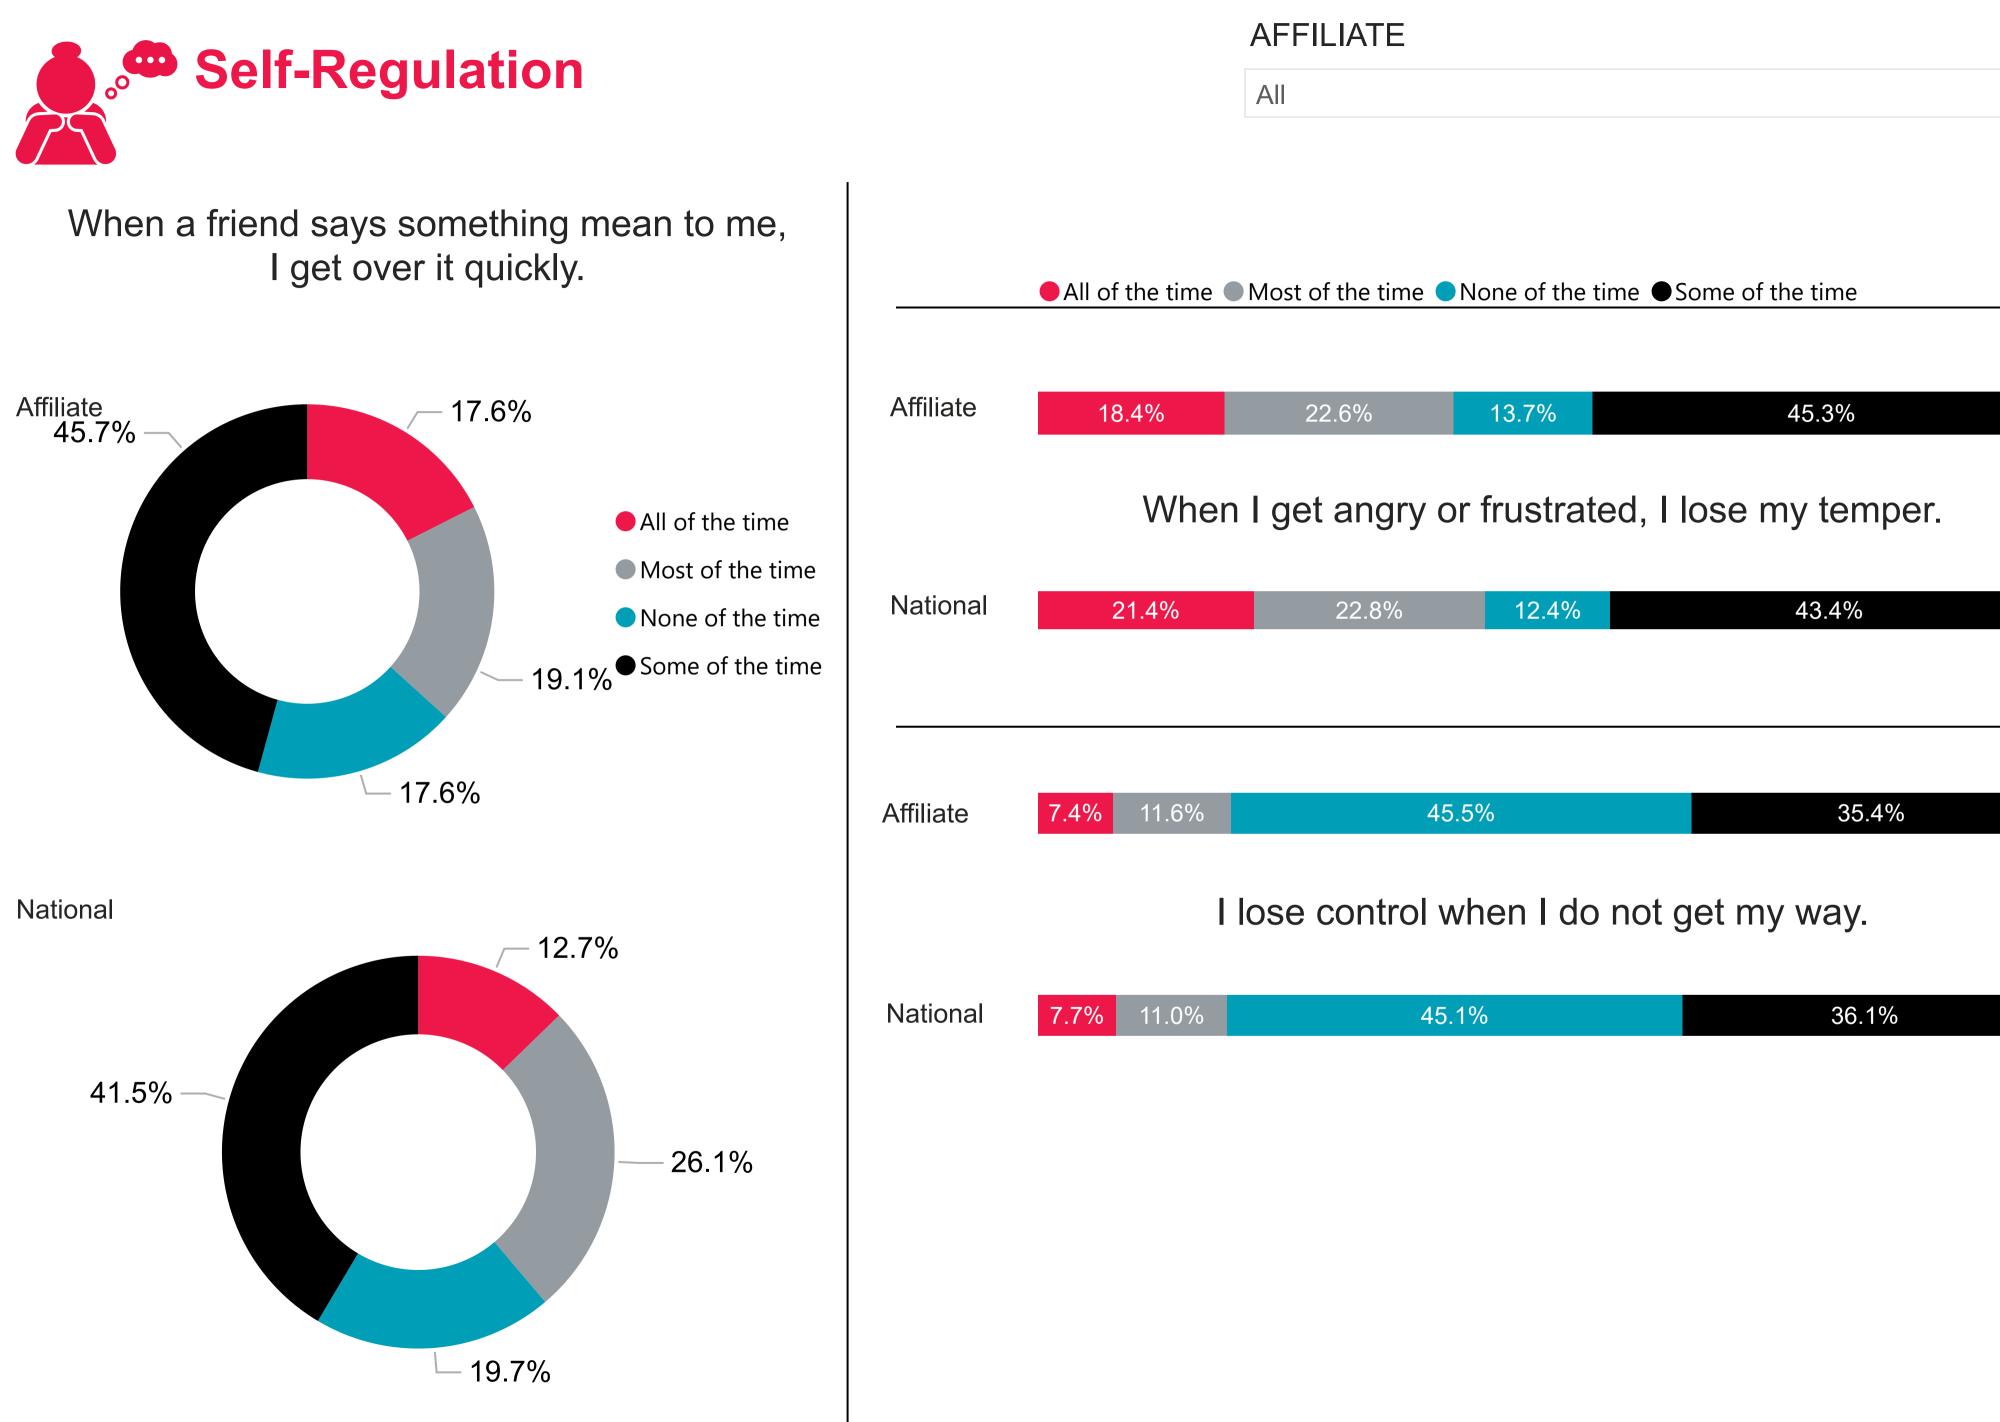

|   |  |
|          |   |  |
|          |   |  |
|          |   |  |
|          |   |  |
|          |   |  |
|          |   |  |
|          |   |  |
|          |   |  |
|          |   |  |
|          | 1 |  |
|          |   |  |
|          |   |  |
|          |   |  |
| <b>२</b> |   |  |
| :        |   |  |
|          |   |  |
|          |   |  |
|          |   |  |
|          |   |  |
|          |   |  |
|          |   |  |
|          |   |  |
|          |   |  |
|          |   |  |
|          |   |  |
|          |   |  |
|          |   |  |
|          |   |  |
|          |   |  |
|          |   |  |
| bout     |   |  |
|          |   |  |
|          |   |  |
|          |   |  |



# BOLD

## YEAR

All  $\checkmark$ 

# SURVEY TYPE

All  $\checkmark$ 



I get over it quickly.





#### YEAR

All  $\checkmark$ 

# SURVEY TYPE

All

 $\checkmark$ 





# AFFILIATE

All

64.6% I think about who I will be when I am older. 5.4% 56.7% 3.7% 56.0%

I have a great future ahead of me.

| 5.3% | 47.9% |
|------|-------|
|------|-------|





# AFFILIATE

All

|            |                 | 9.9%       | 29.3% |      |  |
|------------|-----------------|------------|-------|------|--|
| ood at lea | ading others to | reach a g  | joal. |      |  |
|            |                 | 14.0%      | 27.2% | 3.8% |  |
|            |                 |            |       |      |  |
|            |                 |            |       |      |  |
|            | 16.7%           |            | 35.4% | 4.7% |  |
| r kids my  | age think of m  | e as a lea | der.  |      |  |
|