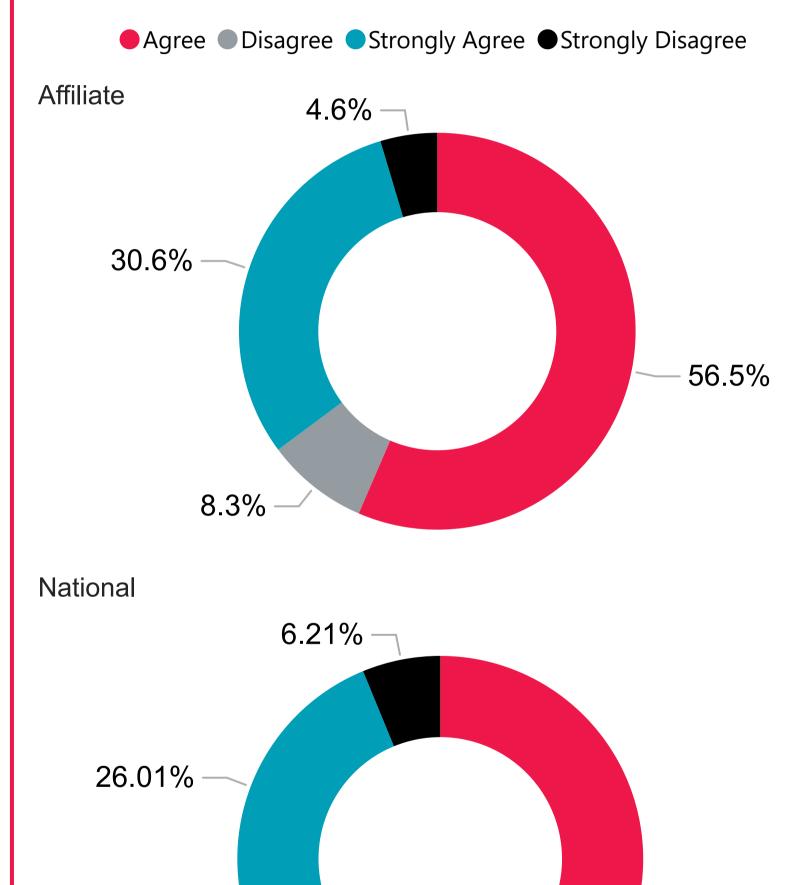

## AFFILIATE

All

|                          | 16.98%           |        | 16.04% | 8.49% |
|--------------------------|------------------|--------|--------|-------|
|                          |                  |        |        |       |
| n responsible for protec | cting our planet | •      |        |       |
|                          |                  |        |        |       |
|                          | 16.11%           |        | 19.30% | 9.19% |
|                          |                  |        |        |       |
|                          |                  |        |        |       |
|                          |                  |        |        |       |
| 7.29%                    |                  | 11.21% | 15.89% | 5.61% |

It is important to be an active and informed citizen.

| $C \subset A O I$ |        |       |
|-------------------|--------|-------|
| 6.64%             | 28.27% | 5.84% |
|                   |        |       |