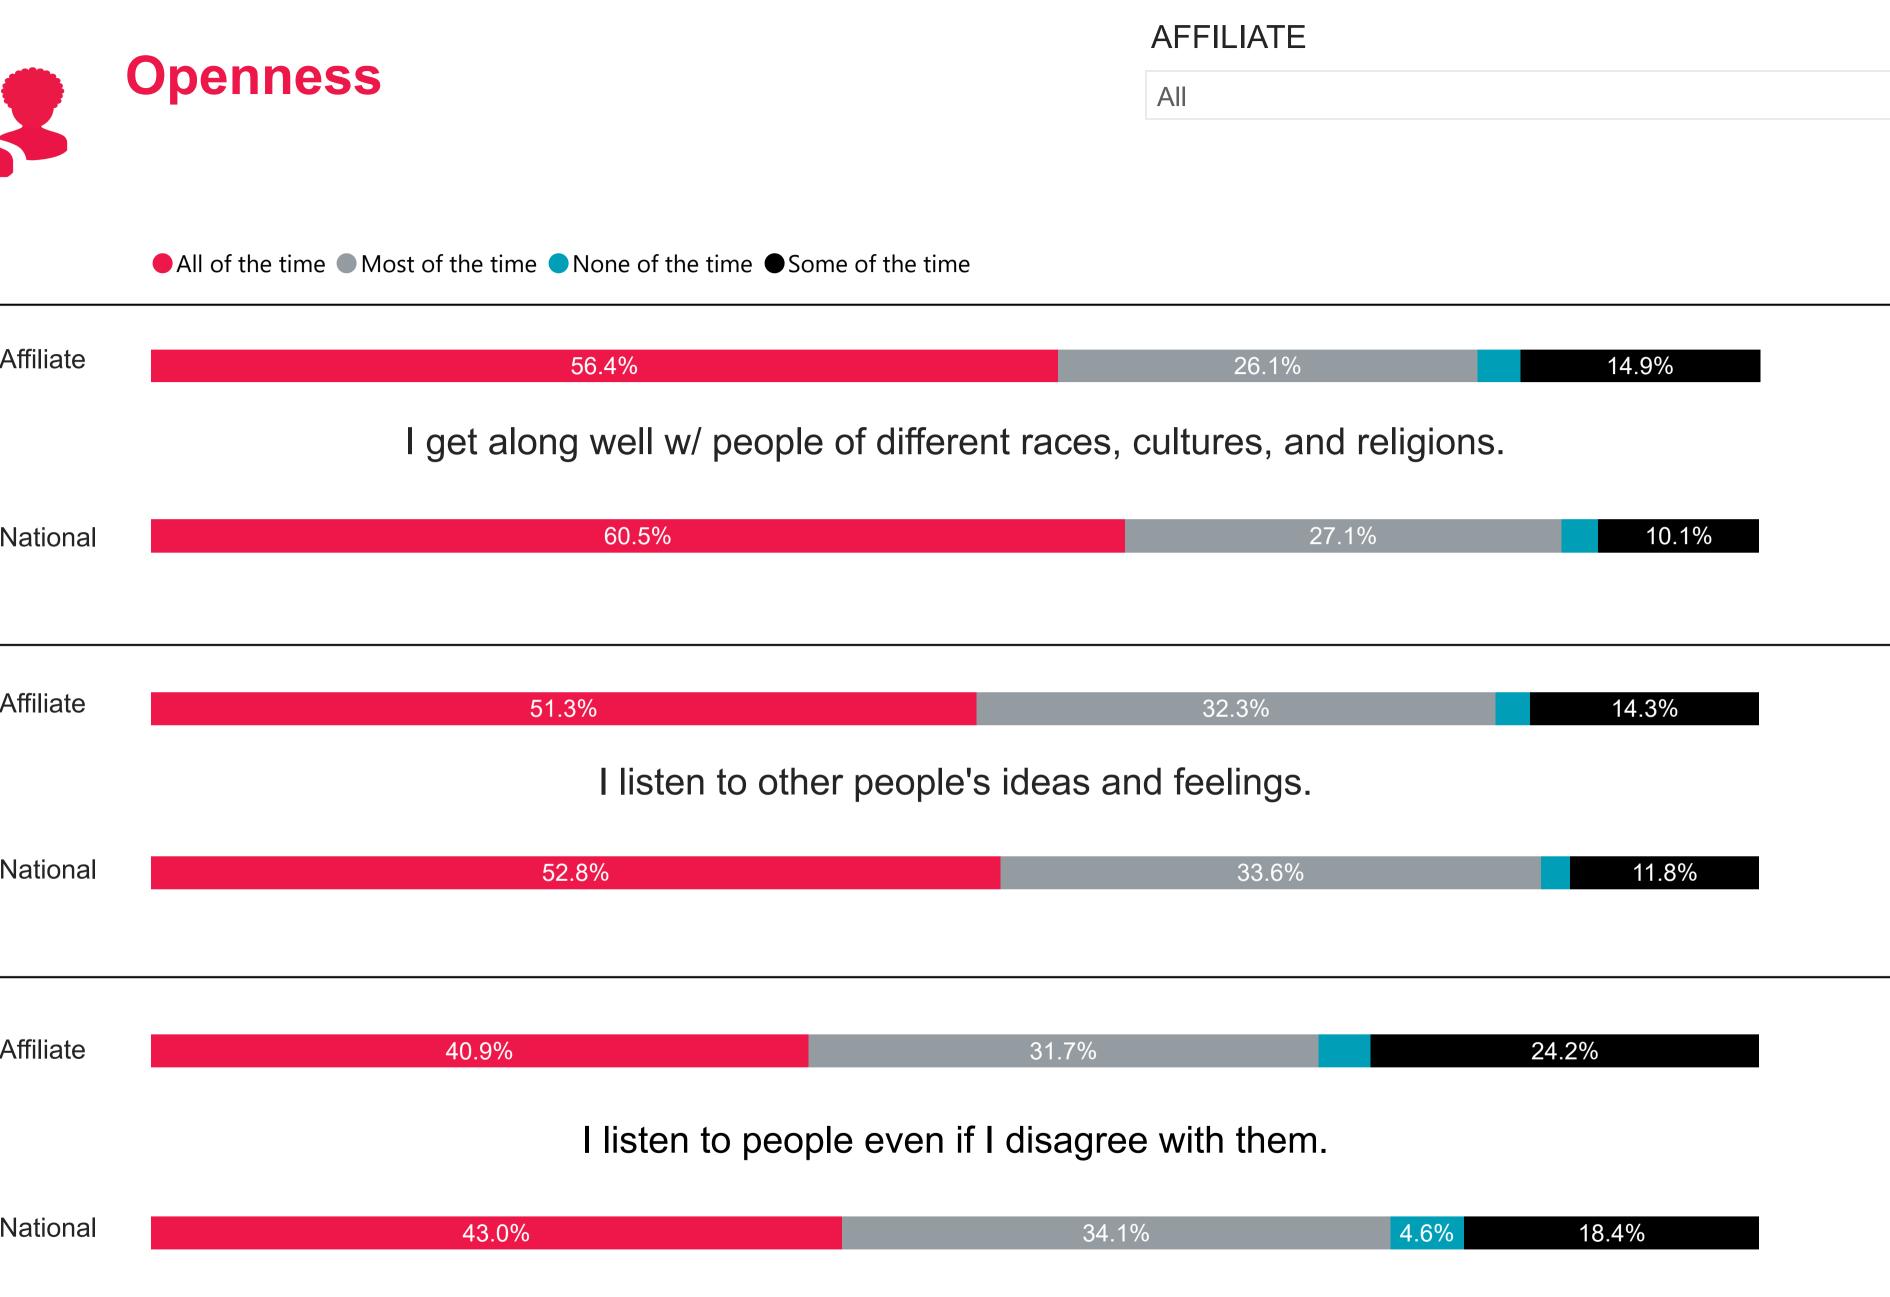

|



 $\checkmark$ 

 $\checkmark$ 

YEAR

All

SURVEY TYPE

All





|       | $\checkmark$ |
|-------|--------------|
|       |              |
|       |              |
|       |              |
|       |              |
| 6     |              |
|       |              |
|       |              |
|       |              |
| %     |              |
|       |              |
|       |              |
|       |              |
| ant   |              |
| am    |              |
|       |              |
|       |              |
|       |              |
|       |              |
|       |              |
| s, or |              |
|       |              |
|       |              |
|       |              |
|       |              |
|       |              |
|       |              |
|       |              |





| BOLD        | Agency                      |
|-------------|-----------------------------|
| YEAR        |                             |
| SURVEY TYPE | All of the time Most of the |
| All         | Affiliate 28.5%             |
|             | National 26.3%              |
|             | Affiliate 34.0%             |
|             | National 27.2%              |
|             |                             |
|             |                             |
|             |                             |

## AFFILIATE

All

the time 
None of the time 
Some of the time

l can

| 38.7%                         | 3.8%          | 29.0% |  |
|-------------------------------|---------------|-------|--|
| n control the important thing | s in my life. |       |  |
| 39.1%                         | 5.