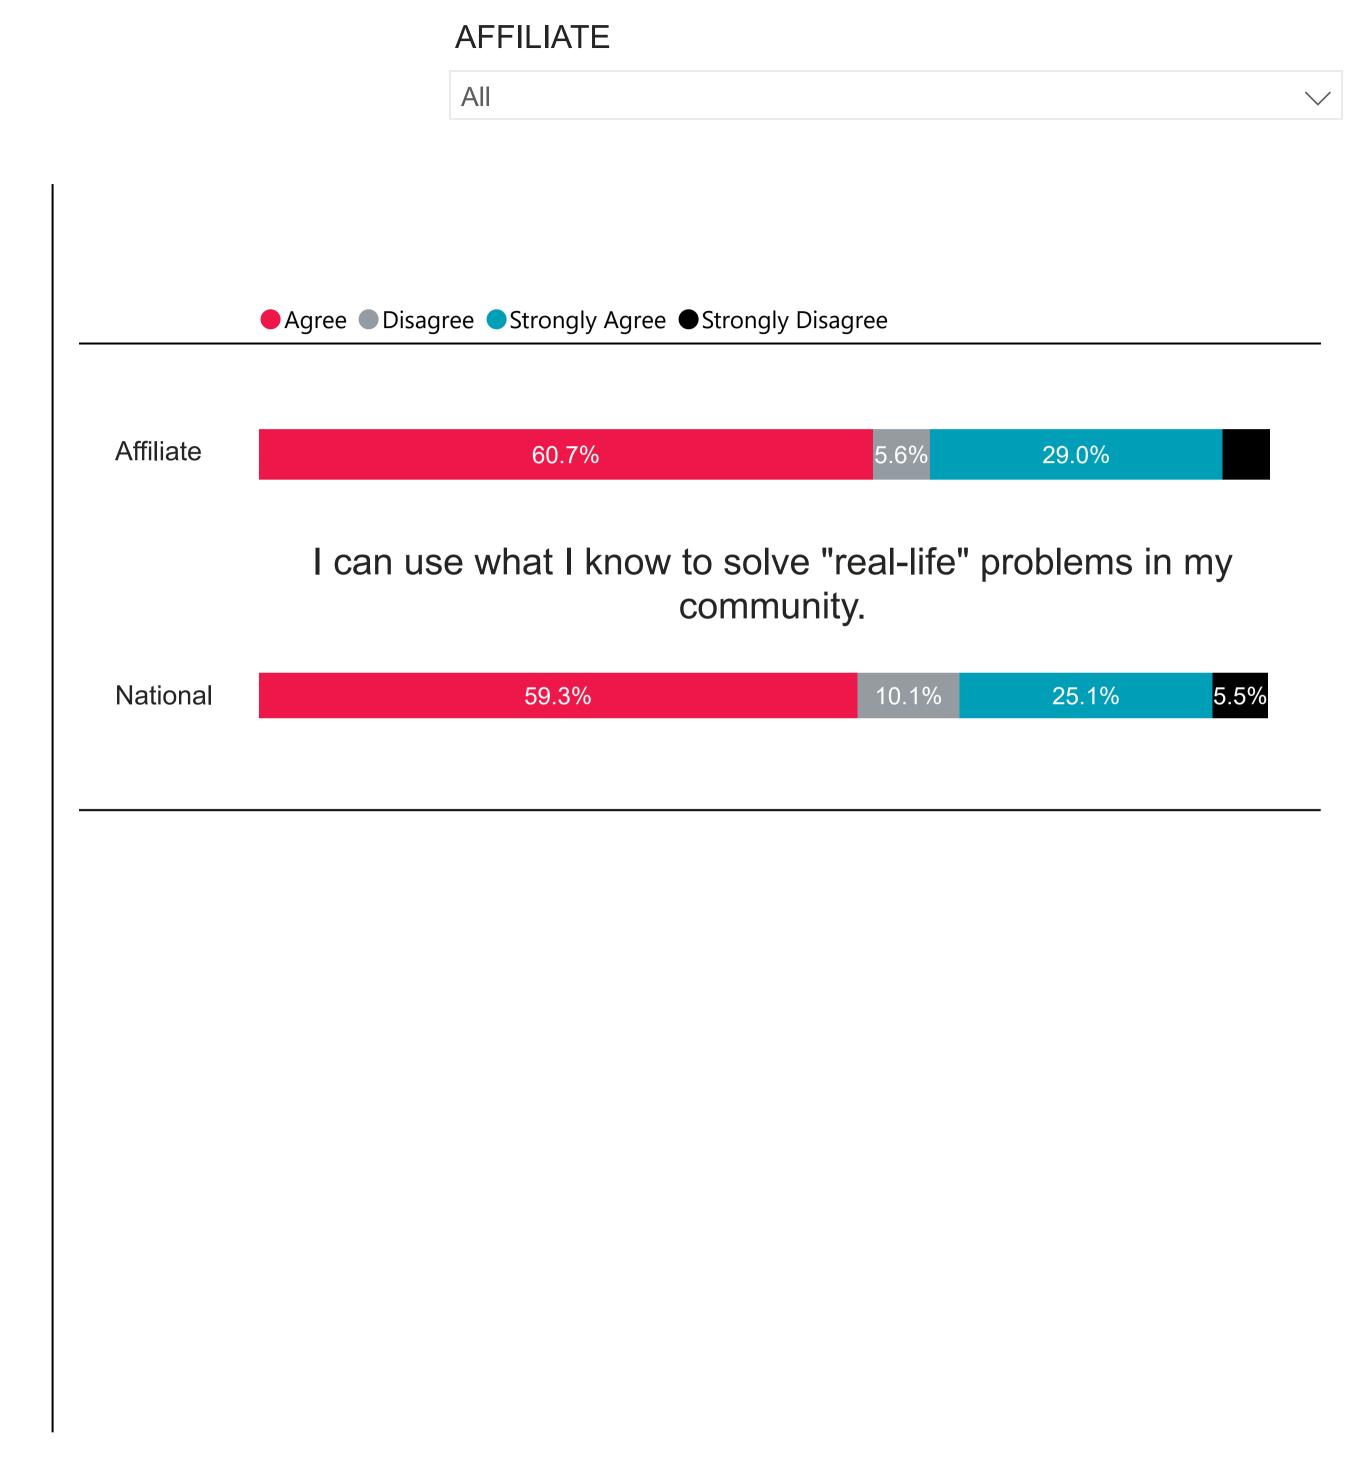

# AFFILIATE

All

64.6% I think about who I will be when I am older. 5.4% 56.7% 3.7% 56.0%

I have a great future ahead of me.

| 5.3% | 47.9% |
|------|-------|
|------|-------|