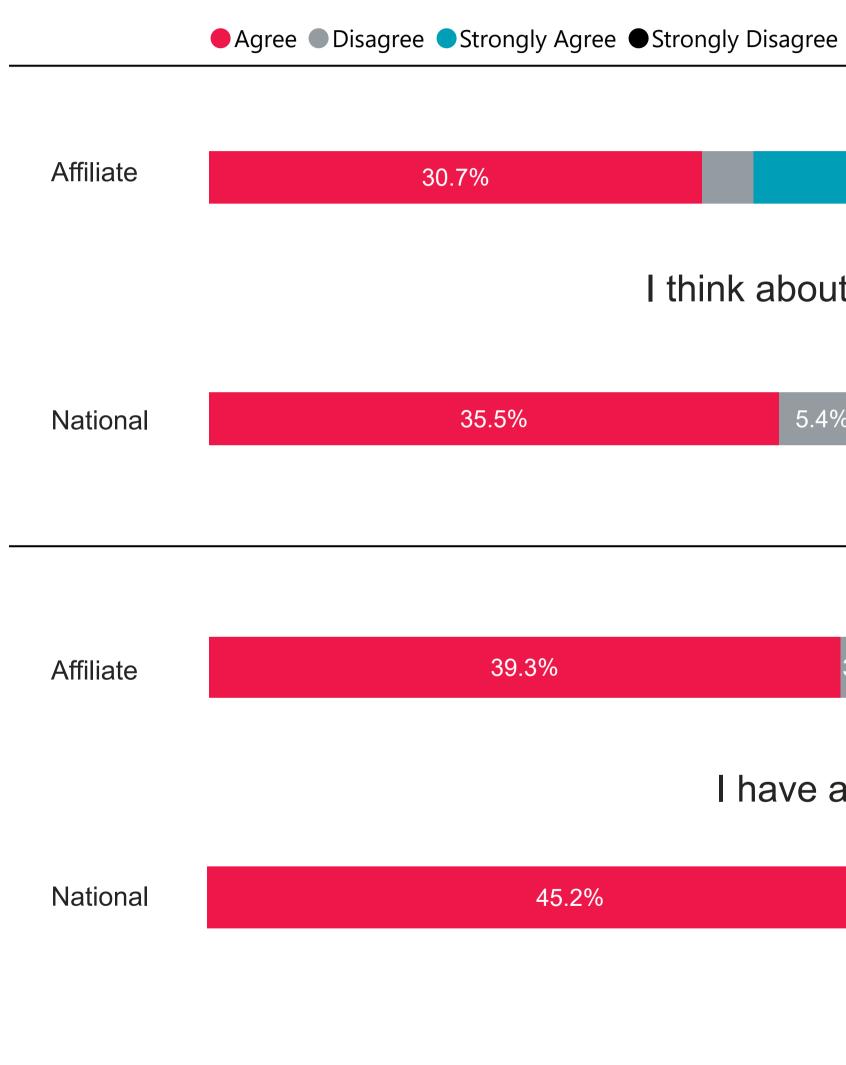

# AFFILIATE

All

64.6% I think about who I will be when I am older. 5.4% 56.7% 3.7% 56.0%

I have a great future ahead of me.

| 5.3% | 47.9% |
|------|-------|
|------|-------|