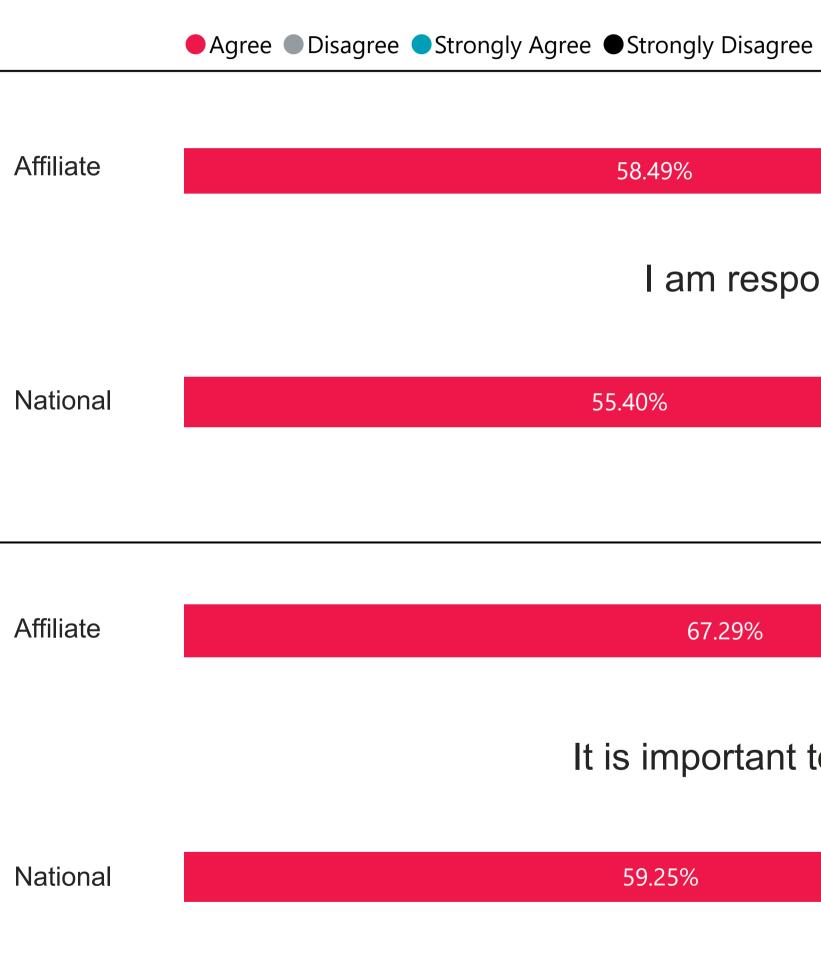

## AFFILIATE

All

|                          | 16.98%           |        | 16.04% | 8.49% |
|--------------------------|------------------|--------|--------|-------|
|                          |                  |        |        |       |
| n responsible for protec | cting our planet | •      |        |       |
|                          |                  |        |        |       |
|                          | 16.11%           |        | 19.30% | 9.19% |
|                          |                  |        |        |       |
|                          |                  |        |        |       |
|                          |                  |        |        |       |
| 7.29%                    |                  | 11.21% | 15.89% | 5.61% |

It is important to be an active and informed citizen.

| $C \subset A O I$ |        |       |
|-------------------|--------|-------|
| 6.64%             | 28.27% | 5.84% |
|                   |        |       |