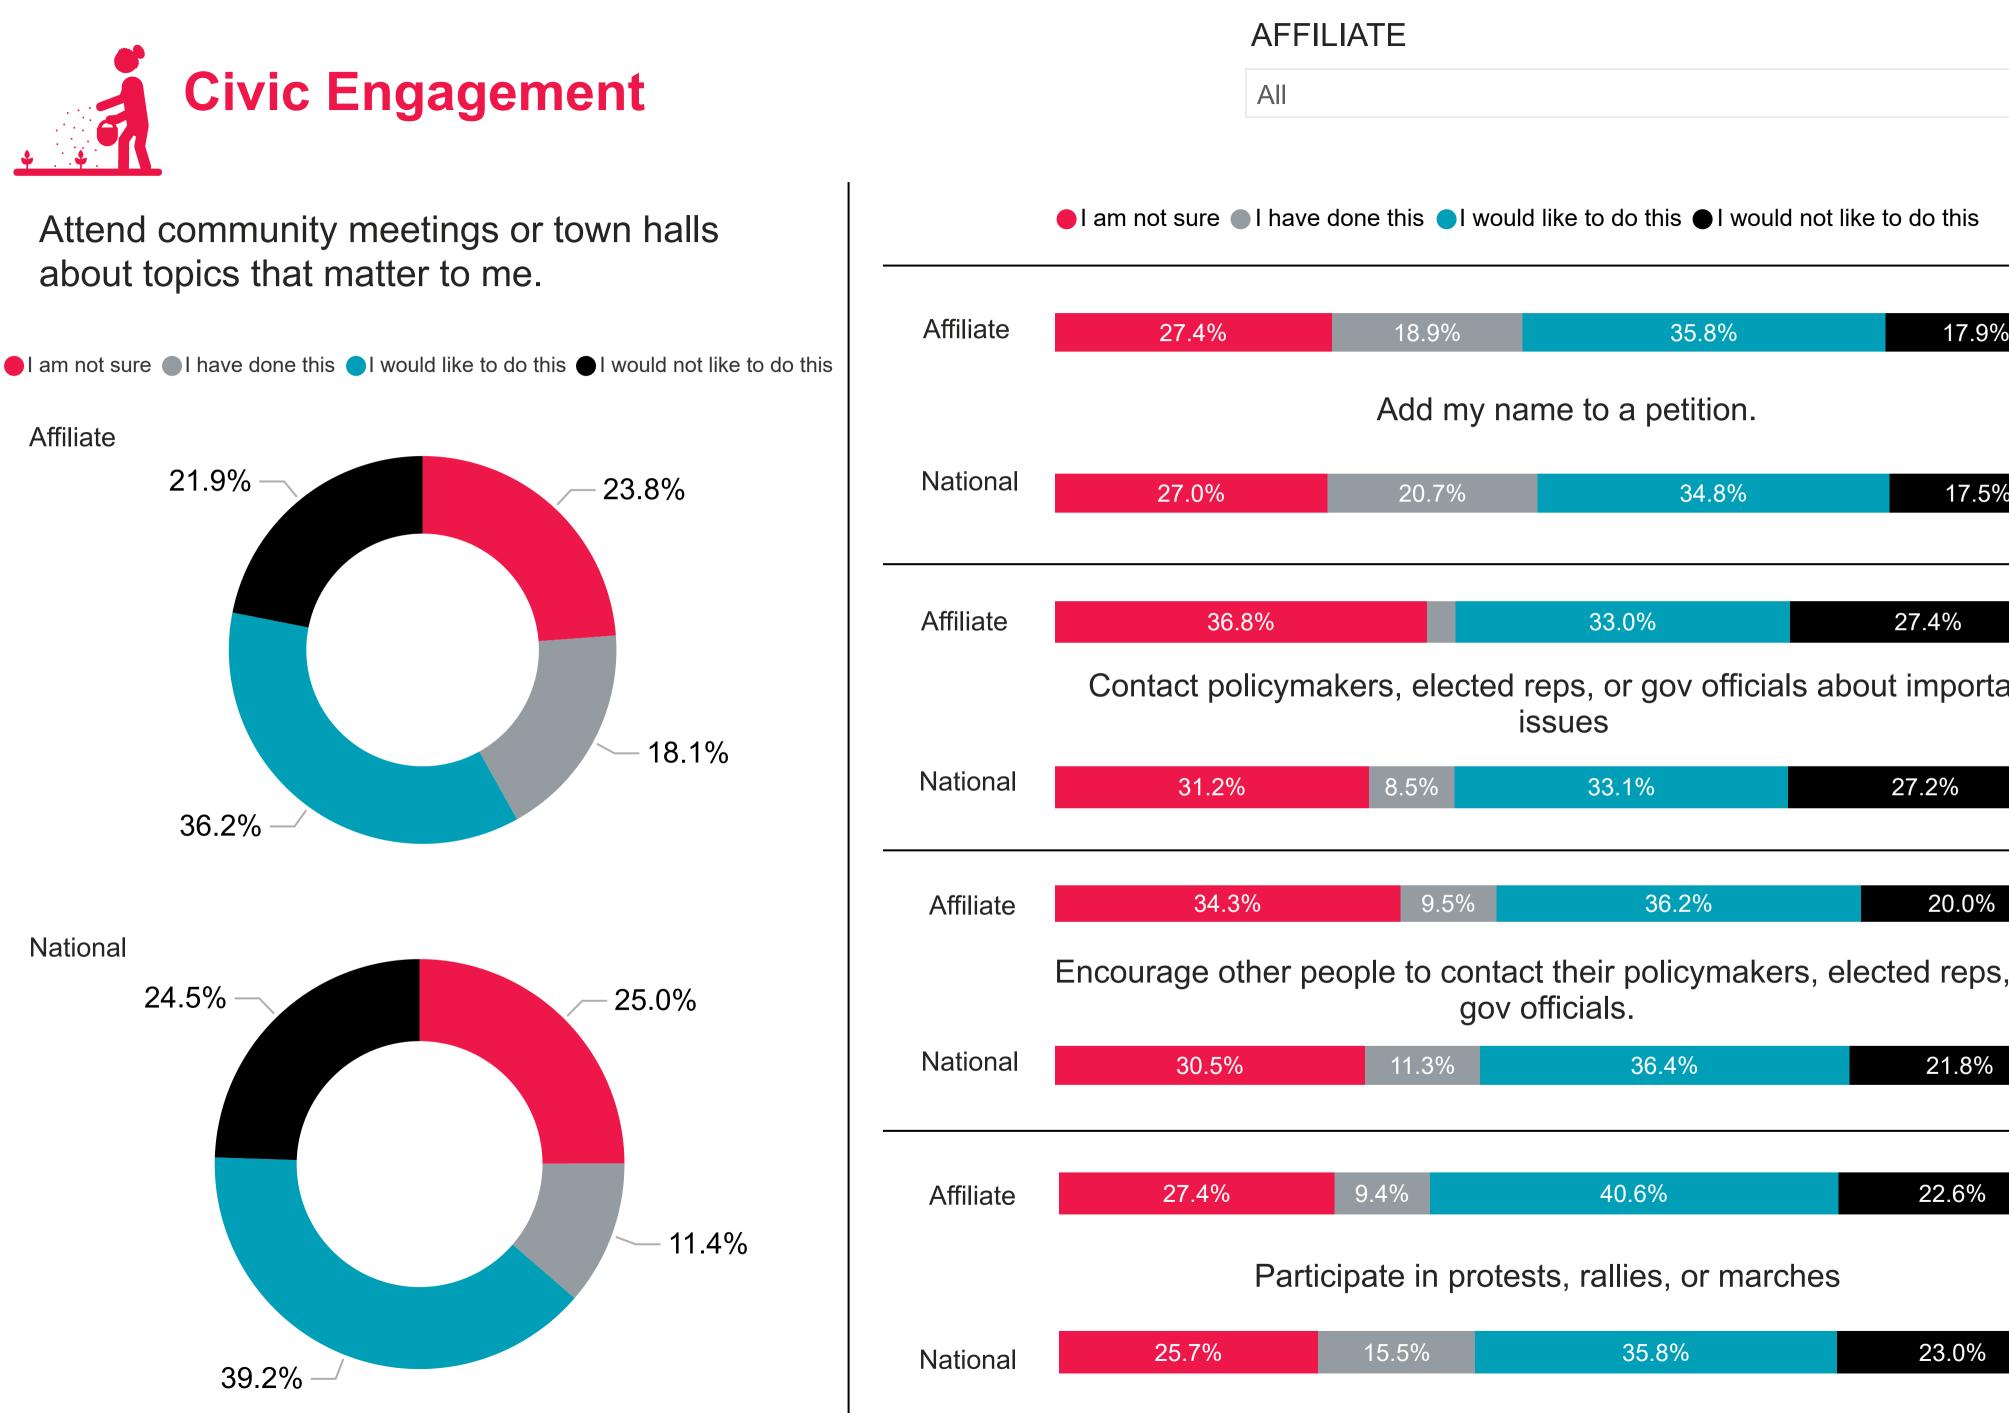

It is important to be an active and informed citizen.

| $C \subset A O I$ |        |       |
|-------------------|--------|-------|
| 6.64%             | 28.27% | 5.84% |
|                   |        |       |