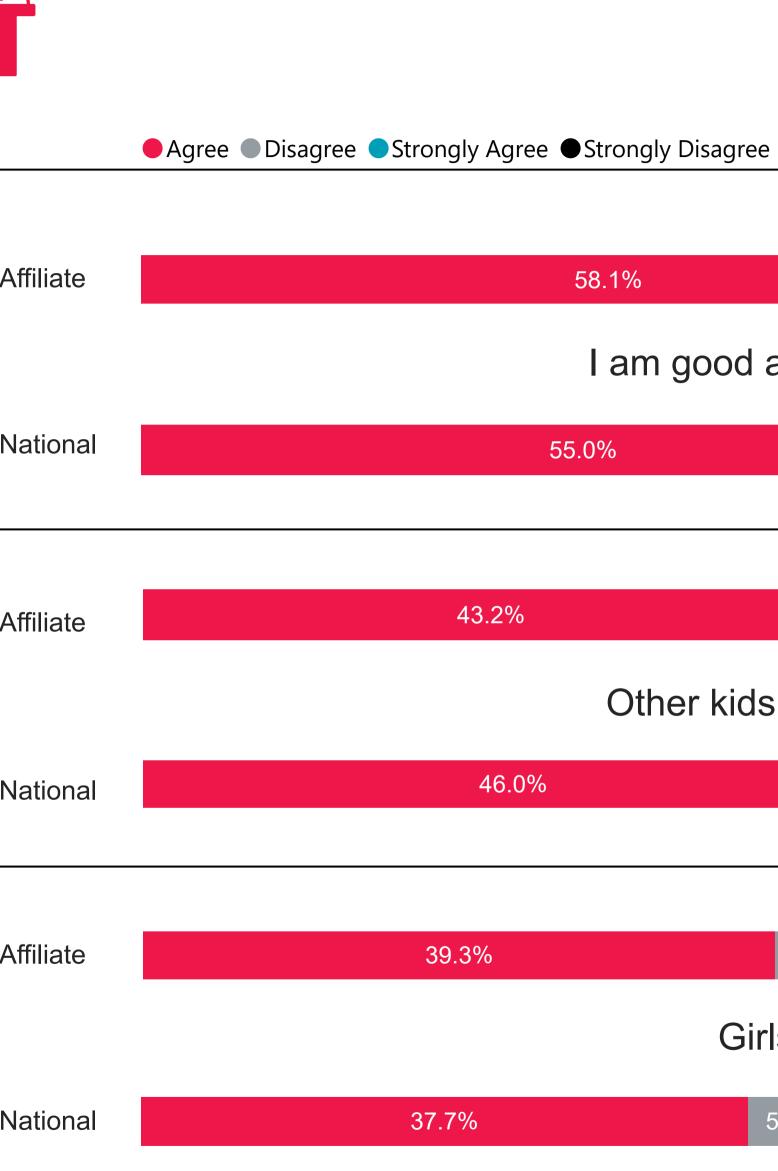

# AFFILIATE

All

|            |                 | 9.9%       | 29.3% |      |  |
|------------|-----------------|------------|-------|------|--|
| ood at lea | ading others to | reach a g  | joal. |      |  |
|            |                 | 14.0%      | 27.2% | 3.8% |  |
|            |                 |            |       |      |  |
|            |                 |            |       |      |  |
|            | 16.7%           |            | 35.4% | 4.7% |  |
| r kids my  | age think of m  | e as a lea | der.  |      |  |
|            | 20.8%           |            | 27.3% | 5.9% |  |
|            |                 |            |       |      |  |
|            |                 |            |       |      |  |
|            |                 |            | 56.5% |      |  |
| Girls lik  | e me can be le  | aders.     |       |      |  |
| 5.6%       |                 | Ę          | 54.0% |      |  |