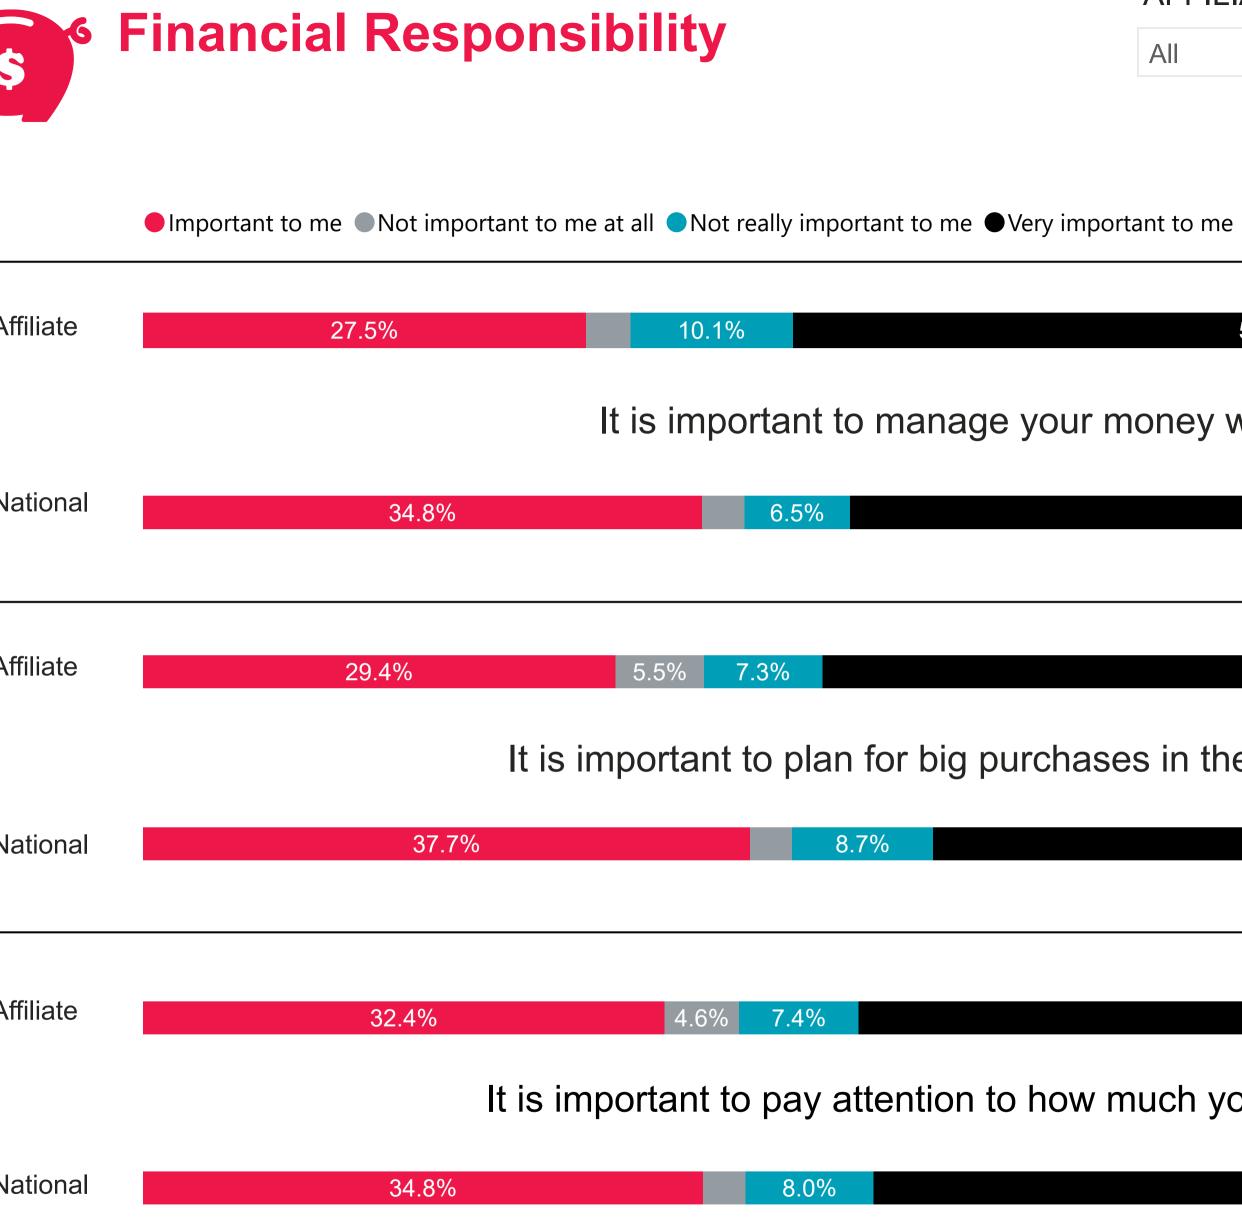

All

59.6%

It is important to manage your money well.

| 6.5% | 56.0% |
|------|-------|
|      |       |
|      |       |

57.8%

It is important to plan for big purchases in the future.

|      | 8.7  | 7% | 50.9% |  |
|------|------|----|-------|--|
|      |      |    |       |  |
|      |      |    |       |  |
|      |      |    |       |  |
| 4.6% | 7.4% |    | 55.6% |  |

It is important to pay attention to how much you spend.

| 8.0% | 54.6% |
|------|-------|
|      |       |

 $\checkmark$ 

 $\checkmark$ 

YEAR

All

SURVEY TYPE

All